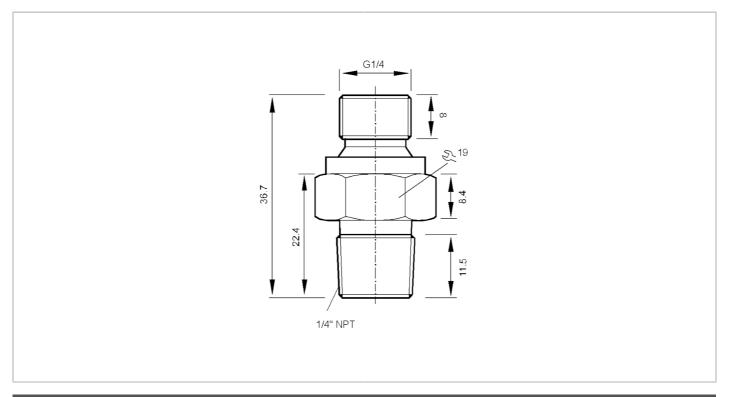

## Screw-in adapter for process sensors

| Tests / approvals      |     |                                                                                              |
|------------------------|-----|----------------------------------------------------------------------------------------------|
| Safety instructions    |     | The compatibility between medium and product material has to be checked in all applications. |
| Mechanical data        |     |                                                                                              |
| Weight                 | [g] | 45.359                                                                                       |
| Materials              |     | Adapter: stainless steel (316 / 1.4401); Sealing: stainless steel / Viton                    |
| Sensor connection      |     | G 1/4 external thread                                                                        |
| Process connection     |     | 1/4" NPT external thread                                                                     |
| Accessories            |     |                                                                                              |
| Accessories (optional) |     | Sealing, EPDM, E30442                                                                        |
| Remarks                |     |                                                                                              |
| Pack quantity          |     | 1 pcs.                                                                                       |