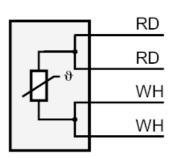

### Electrical connection

#### Cable: 5 m, silicone; with wire end ferrules

Connection

|      | Core colours : |
|------|----------------|
| RD = | red            |
| WH = | white          |