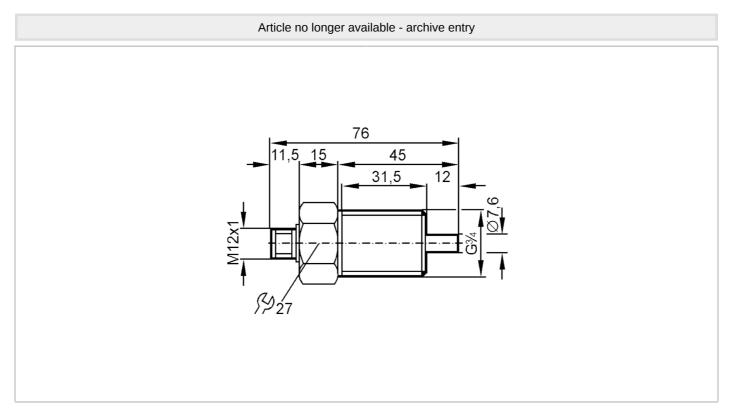

### Flow sensor for connection to an evaluation unit

STR34ABB/US-100-H

| Response times        |     |                                |
|-----------------------|-----|--------------------------------|
| Response time         | [s] | 110                            |
| Liquids               |     |                                |
| Response time         | [s] | 110                            |
| Gases                 |     |                                |
| Response time         | [s] | 110                            |
| Operating conditions  |     |                                |
| Protection            |     | IP 67                          |
| Mechanical data       |     |                                |
| Housing               |     | threaded type                  |
| Materials             |     | stainless steel (316Ti/1.4571) |
| Process connection    |     | G 3/4 external thread          |
| Remarks               |     |                                |
| Pack quantity         |     | 1 pcs.                         |
| Electrical connection |     |                                |

Connector: 1 x M12; coding: A; Maximum cable length: 100 m