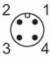

|
| Gases                 |     |                                |
| Response time         | [s] | 110                            |
| Operating conditions  |     |                                |
| Protection            |     | IP 67                          |
| Mechanical data       |     |                                |
| Housing               |     | threaded type                  |
| Materials             |     | stainless steel (316Ti/1.4571) |
| Process connection    |     | G 3/4 external thread          |
| Remarks               |     |                                |
| Pack quantity         |     | 1 pcs.                         |
| Electrical connection |     |                                |

Connector: 1 x M12; coding: A; Maximum cable length: 100 m



## Connection