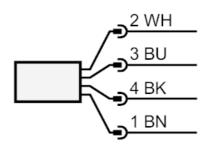

|
| Gases                 |     |                                |
| Response time         | [s] | 110                            |
| Operating conditions  |     |                                |
| Protection            |     | IP 67                          |
| Mechanical data       |     |                                |
| Housing               |     | threaded type                  |
| Materials             |     | stainless steel (316Ti/1.4571) |
| Process connection    |     | G 3/4 external thread          |
| Remarks               |     |                                |
| Pack quantity         |     | 1 pcs.                         |
| Electrical connection |     |                                |

Connector: 1 x M12; coding: A; Maximum cable length: 100 m



## Connection