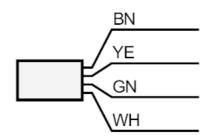

Connection

Core colours :

 BK =
 black

 BN =
 brown

 BU =
 blue

 WH =
 white