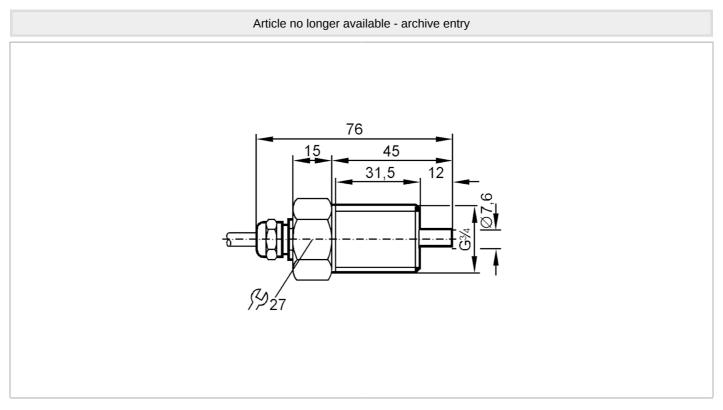

## Flow sensor for connection to an evaluation unit

STR34ABA

| Product characteristics       |         |                        |  |  |
|-------------------------------|---------|------------------------|--|--|
| Process connection            |         | G 3/4 external thread  |  |  |
| Application                   |         |                        |  |  |
| Application                   |         | high-temperature range |  |  |
| Media                         |         | Liquids; Gases         |  |  |
| Medium temperature            | [°C]    | -2580                  |  |  |
| Pressure rating               | [bar]   | 30                     |  |  |
| Liquids                       |         |                        |  |  |
| Application                   |         | high-temperature range |  |  |
| Medium temperature            | [°C]    | -2580                  |  |  |
| Gases                         |         |                        |  |  |
| Medium temperature            | [°C]    | -2580                  |  |  |
| Electrical data               |         |                        |  |  |
| Connection to control monitor |         | VS 0100                |  |  |
| Measuring/setting range       | :       |                        |  |  |
| Liquids                       |         |                        |  |  |
| Setting range                 | [cm/s]  | 3300                   |  |  |
| Greatest sensitivity          | [cm/s]  | 360                    |  |  |
| Gases                         |         |                        |  |  |
| Setting range                 | [cm/s]  | 51500                  |  |  |
| Accuracy / deviations         |         |                        |  |  |
| Temperature gradient          | [K/min] | 15                     |  |  |

## Flow sensor for connection to an evaluation unit

STR34ABA

| Decrease times                                                                |     |                                |  |  |
|-------------------------------------------------------------------------------|-----|--------------------------------|--|--|
| Response times                                                                |     |                                |  |  |
| Response time                                                                 | [s] | 110                            |  |  |
| Liquids                                                                       |     |                                |  |  |
| Response time                                                                 | [s] | 110                            |  |  |
| Gases                                                                         |     |                                |  |  |
| Response time                                                                 | [s] | 110                            |  |  |
| Operating conditions                                                          |     |                                |  |  |
| Protection                                                                    |     | IP 67                          |  |  |
| Mechanical data                                                               |     |                                |  |  |
| Housing                                                                       |     | threaded type                  |  |  |
| Materials                                                                     |     | stainless steel (1.4305 / 303) |  |  |
| Process connection                                                            |     | G 3/4 external thread          |  |  |
| Remarks                                                                       |     |                                |  |  |
| Pack quantity                                                                 |     | 1 pcs.                         |  |  |
| Electrical connection                                                         |     |                                |  |  |
| Cable: 2 m, Silflex-PUR; Maximum cable length: 100 m; 4 x 0.5 mm <sup>2</sup> |     |                                |  |  |