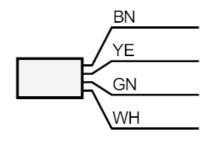

### **Electrical connection**

Cable: 2 m, silicone; Maximum cable length: 100 m; 4 x 0.5 mm<sup>2</sup>

Connection

Core colours:

 BK =
 black

 BN =
 brown

 BU =
 blue

 WH =
 white