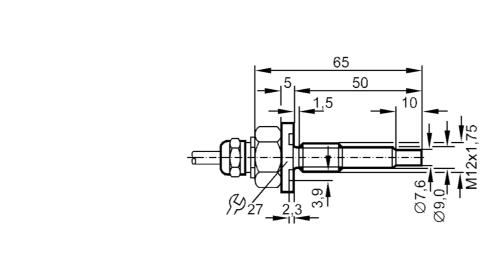

## Flow sensor for connection to an evaluation unit

STM12ZBB/6m PUR Kabel, V4A

| Accuracy / deviations                                                  |         |                                |  |  |
|------------------------------------------------------------------------|---------|--------------------------------|--|--|
| Temperature gradient                                                   | [K/min] | 15                             |  |  |
| Response times                                                         |         |                                |  |  |
| Response time                                                          | [s]     | 110                            |  |  |
| Liquids                                                                |         |                                |  |  |
| Response time                                                          | [s]     | 110                            |  |  |
| Gases                                                                  |         |                                |  |  |
| Response time                                                          | [s]     | 110                            |  |  |
| Operating conditions                                                   |         |                                |  |  |
| Protection                                                             |         | IP 67                          |  |  |
| Mechanical data                                                        |         |                                |  |  |
| Housing                                                                |         | threaded type                  |  |  |
| Dimensions                                                             | [mm]    | M12 x 1.75                     |  |  |
| Thread designation                                                     |         | M12 x 1.75                     |  |  |
| Materials                                                              |         | stainless steel (316Ti/1.4571) |  |  |
| Process connection                                                     |         | M12 x 1,75                     |  |  |
| Remarks                                                                |         |                                |  |  |
| Pack quantity                                                          |         | 1 pcs.                         |  |  |
| Electrical connection                                                  |         |                                |  |  |
| Cable: 6 m, PUR; Maximum cable length: 100 m; 4 x 0.25 mm <sup>2</sup> |         |                                |  |  |
| Connection                                                             |         |                                |  |  |