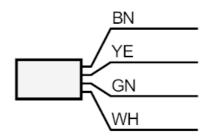

stainless steel (316Ti/1.4571) |  |  |
| Process connection                                                     |         | M12 x 1,75                     |  |  |
| Remarks                                                                |         |                                |  |  |
| Pack quantity                                                          |         | 1 pcs.                         |  |  |
| Electrical connection                                                  |         |                                |  |  |
| Cable: 6 m, PUR; Maximum cable length: 100 m; 4 x 0.25 mm <sup>2</sup> |         |                                |  |  |
| Connection                                                             |         |                                |  |  |

## Connection



Core colours : BN = brown

GN = green WH = white YE = yellow