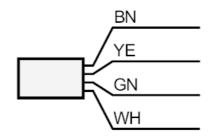

#### **Electrical connection**

Cable: 2 m, Silflex-PUR; Maximum cable length: 100 m; 4 x 0.25 mm<sup>2</sup>

Connection

Core colours :

BN = brown GN = green WH = white YE = yellow