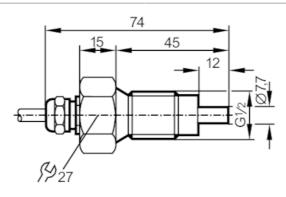

#### Alternative articles: SF5200 + E40096

When selecting an alternative article and accessories please note that technical data may differ!

| Product characteristics       | S       |                        |
|-------------------------------|---------|------------------------|
| Process connection            |         | G 1/2 external thread  |
| Application                   |         |                        |
| Application                   |         | high-temperature range |
| Media                         |         | Liquids; Gases         |
| Medium temperature            | [°C]    | -2580                  |
| Pressure rating               | [bar]   | 30                     |
| Liquids                       |         |                        |
| Application                   |         | high-temperature range |
| Medium temperature            | [°C]    | -2580                  |
| Gases                         |         |                        |
| Medium temperature            | [°C]    | -2580                  |
| Electrical data               |         |                        |
| Connection to control monitor |         | VS 0200                |
| Measuring/setting rang        | je      |                        |
| Liquids                       |         |                        |
| Setting range                 | [cm/s]  | 3300                   |
| Greatest sensitivity          | [cm/s]  | 360                    |
| Gases                         |         |                        |
| Setting range                 | [cm/s]  | 2002000                |
| Greatest sensitivity          | [cm/s]  | 200800                 |
| Accuracy / deviations         |         |                        |
| Temperature gradient          | [K/min] | 15                     |
| Response times                |         |                        |
| Response time                 | [S]     | 110                    |
| Liquids                       |         |                        |
| Response time                 | [S]     | 110                    |

## Flow sensor for connection to an evaluation unit

SFR12ABB/10M/PH

| Gases                                                                         |                                |  |
|-------------------------------------------------------------------------------|--------------------------------|--|
| Response time [s                                                              | 5] <u>110</u>                  |  |
| Operating conditions                                                          |                                |  |
| Protection                                                                    | IP 67                          |  |
| Mechanical data                                                               |                                |  |
| Housing                                                                       | threaded type                  |  |
| Materials                                                                     | stainless steel (316Ti/1.4571) |  |
| Materials (wetted parts)                                                      | stainless steel (316Ti/1.4571) |  |
| Process connection                                                            | G 1/2 external thread          |  |
| Accessories                                                                   |                                |  |
| Items supplied                                                                | sealings: 2 x AMF 30           |  |
| Remarks                                                                       |                                |  |
| Pack quantity                                                                 | 1 pcs.                         |  |
| Electrical connection                                                         |                                |  |
| Cable: 10 m, PUR; Maximum cable length: 100 m; 5 x 0.34 mm <sup>2</sup> , PVC |                                |  |
| Connection                                                                    |                                |  |