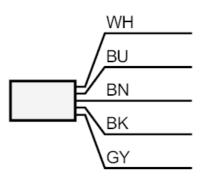

|      | Core colours : |
|------|----------------|
| BN = | brown          |
| BU = | blue           |
| BK = | black          |
| WH = | white          |
| GY = | grey           |