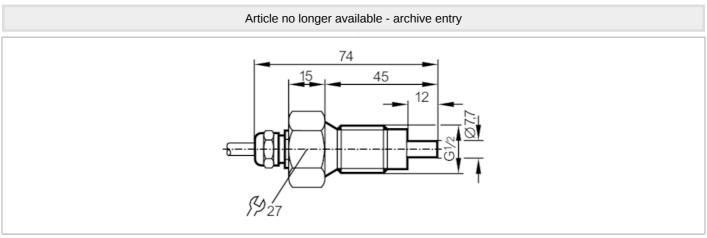

## Flow sensor for connection to an evaluation unit

SFR12ABA/10M/PH

| Product characteristics       | ;       |                        |
|-------------------------------|---------|------------------------|
| Process connection            |         | G 1/2 external thread  |
| Application                   |         |                        |
| Application                   |         | high-temperature range |
| Media                         |         | Liquids; Gases         |
| Medium temperature            | [°C]    | -2580                  |
| Pressure rating               | [bar]   | 30                     |
| Liquids                       |         |                        |
| Application                   |         | high-temperature range |
| Medium temperature            | [°C]    | -2580                  |
| Gases                         |         |                        |
| Medium temperature            | [°C]    | -2580                  |
| Electrical data               |         |                        |
| Connection to control monitor |         | VS 0200                |
| Measuring/setting rang        | е       |                        |
| Liquids                       |         |                        |
| Setting range                 | [cm/s]  | 3300                   |
| Greatest sensitivity          | [cm/s]  | 360                    |
| Gases                         |         |                        |
| Setting range                 | [cm/s]  | 2002000                |
| Greatest sensitivity          | [cm/s]  | 200800                 |
| Accuracy / deviations         |         |                        |
| Temperature gradient          | [K/min] | 15                     |
| Response times                |         |                        |
| Response time                 | [s]     | 110                    |
| Liquids                       |         |                        |
| Response time                 | [s]     | 110                    |
| Gases                         |         |                        |
| Response time                 | [s]     | 110                    |
|                               |         |                        |

## Flow sensor for connection to an evaluation unit

SFR12ABA/10M/PH

| Operating co                         | onditions                                                 |                              |
|--------------------------------------|-----------------------------------------------------------|------------------------------|
| Protection                           |                                                           | IP 67                        |
| Mechanical o                         | data                                                      |                              |
| Housing                              |                                                           | threaded type                |
| Materials                            |                                                           | stainless steel (303/1.4305) |
| Materials (wetted parts)             |                                                           | stainless steel (303/1.4305) |
| Process connection                   |                                                           | G 1/2 external thread        |
| Accessories                          |                                                           |                              |
| Items supplied                       |                                                           | sealings: 2 x AMF 30         |
| Remarks                              |                                                           |                              |
| Pack quantity                        |                                                           | 1 pcs.                       |
| Electrical co                        | nnection                                                  |                              |
| Cable: 10 m, l                       | PUR / PVC; 5 x 0.34 m                                     | m <sup>2</sup>               |
| Connection                           |                                                           |                              |
|                                      |                                                           | BN<br>BK<br>GY               |
| BN =<br>BU =<br>BK =<br>WH =<br>GY = | Core colours :<br>brown<br>blue<br>black<br>white<br>grey |                              |