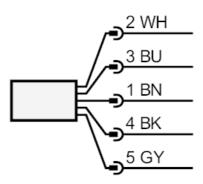

Connector: 1 x M12; coding: A; Maximum cable length: 100 m

Connection

|      | Core colours : |  |
|------|----------------|--|
| BN = | brown          |  |
| BU = | blue           |  |
| BK = | black          |  |
| WH = | white          |  |
| GY = | grey           |  |
|      |                |  |