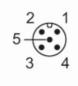

Connector: 1 x M12; coding: A; Maximum cable length: 100 m

Connection

|      | Core colours : |  |
|------|----------------|--|
| BN = | brown          |  |
| BU = | blue           |  |
| BK = | black          |  |
| WH = | white          |  |
| GY = | grey           |  |
|      |                |  |