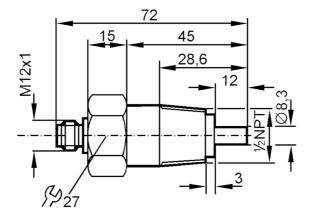

#### Product characteristics

| Product characteristics       |         |                           |
|-------------------------------|---------|---------------------------|
| Process connection            |         | 1/2" NPT                  |
| Application                   |         |                           |
| Media                         |         | Liquids; aggressive media |
| Medium temperature            | [°C]    | -2580                     |
| Pressure rating               | [bar]   | 5                         |
| Liquids                       |         |                           |
| Medium temperature            | [°C]    | -2580                     |
| Electrical data               |         |                           |
| Connection to control monitor |         | VS 0200                   |
| Measuring/setting range       | e       |                           |
| Liquids                       |         |                           |
| Setting range                 | [cm/s]  | 060                       |
| Greatest sensitivity          | [cm/s]  | 020                       |
| Accuracy / deviations         |         |                           |
| Temperature gradient          | [K/min] | 7                         |
| Response times                |         |                           |
| Response time                 | [S]     | 220                       |
| Liquids                       |         |                           |
| Response time                 | [s]     | 220                       |
|                               |         |                           |

### Flow sensor for connection to an evaluation unit

SFN12AAC/US-100

| Operating conditions     |                 |                  |  |
|--------------------------|-----------------|------------------|--|
| Protection               |                 | IP 67            |  |
| Tests / approvals        |                 |                  |  |
| Shock resistance         | DIN IEC 68-2-27 | 40 g (11 ms)     |  |
| Vibration resistance     | DIN IEC 68-2-6  | 10 g (552000 Hz) |  |
| Mechanical data          |                 |                  |  |
| Housing                  |                 | threaded type    |  |
| Materials                |                 | PTFE             |  |
| Materials (wetted parts) |                 | PTFE             |  |
| Process connection       |                 | 1/2" NPT         |  |
| Remarks                  |                 |                  |  |
| Pack quantity            |                 | 1 pcs.           |  |
| Electrical connection    |                 |                  |  |