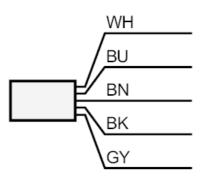

Cable: 2 m, PUR; Maximum cable length: 100 m; 5 x 0.34 mm<sup>2</sup>

Connection

|      | Core colours : |
|------|----------------|
| BN = | brown          |
| BU = | blue           |
| BK = | black          |
| WH = | white          |
| GY = | grey           |