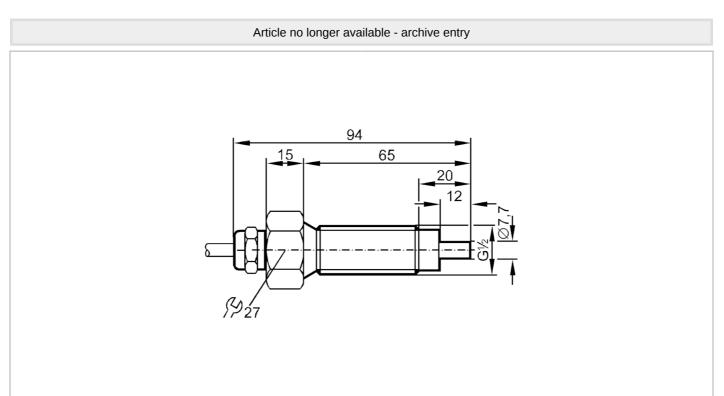

#### **Product characteristics** Process connection G 1/2 external thread Application Media Liquids; Gases; aggressive media Medium temperature [°C] -25...80 Pressure rating [bar] 30 Liquids Medium temperature [°C] -25...80 Gases Medium temperature [°C] -25...80 Electrical data Connection to control monitor VS 0200 Measuring/setting range Liquids Setting range [cm/s] 3...300 Greatest sensitivity [cm/s] 3...60 Gases Setting range [cm/s] 200...2000 Accuracy / deviations Temperature gradient [K/min] 15 **Response times** Response time [S] 1...10 Liquids

### Flow sensor for connection to an evaluation unit

SFR12ABH

| Gases                    |              |                                   |
|--------------------------|--------------|-----------------------------------|
| Response time            | [s]          | 110                               |
| Operating conditions     |              |                                   |
| Protection               |              | IP 67                             |
| Mechanical data          |              |                                   |
| Housing                  |              | threaded type                     |
| Materials                |              | Hastelloy C-4 (2.4610)            |
| Materials (wetted parts) |              | Hastelloy C-4 (2.4610)            |
| Process connection       |              | G 1/2 external thread             |
| Accessories              |              |                                   |
| Items supplied           |              | sealings: 2 x AMF 30              |
| Remarks                  |              |                                   |
| Pack quantity            |              | 1 pcs.                            |
| Electrical connection    |              |                                   |
| Cable: 2 m. DUD: Maximum | achla longth | : 100 m; E x 0.24 mm <sup>2</sup> |