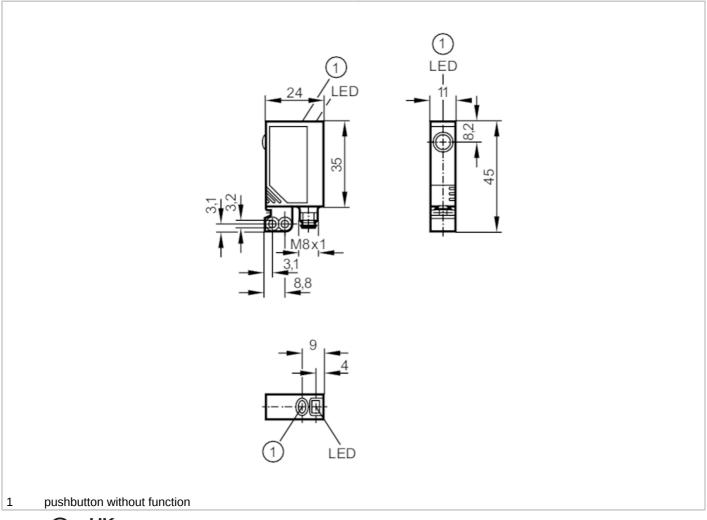

## Through-beam sensor transmitter

OJS-OOKG/SO/AS

| Range                          | [m]     | < 10                                                                    |
|--------------------------------|---------|-------------------------------------------------------------------------|
| Max. light spot diameter       | [mm]    | 1000                                                                    |
| Light spot dimensions refer to |         | at maximum range                                                        |
| Operating conditions           |         |                                                                         |
| Ambient temperature            | [°C]    | -2560                                                                   |
| Protection                     |         | IP 67                                                                   |
| Tests / approvals              |         |                                                                         |
| EMC                            |         | EN 60947-5-2                                                            |
| MTTF                           | [years] | 1764                                                                    |
| Mechanical data                |         |                                                                         |
| Weight                         | [g]     | 26.5                                                                    |
| Housing                        |         | rectangular                                                             |
| Dimensions                     | [mm]    | 35 x 11 x 24                                                            |
| Materials                      |         | housing: ABS; fixture: diecast zinc; LED window: SEPS; pushbutton: SEPS |
| Lens material                  |         | glass                                                                   |
| Lens alignment                 |         | side lens                                                               |
| Displays / operating elen      | nents   |                                                                         |
| Display                        |         | operation 1 x LED, green                                                |
| Accessories                    |         |                                                                         |
| Items supplied                 |         | Basic clip: 1, E20964                                                   |
|                                |         | screws: 2 x M3 x 16                                                     |
|                                |         | spring washers: 2                                                       |
|                                |         | Nuts: 2                                                                 |
| Remarks                        |         |                                                                         |
| Remarks                        |         | operating voltage "supply class 2" according to cULus                   |
| Pack quantity                  |         | 1 pcs.                                                                  |
| Electrical connection          |         |                                                                         |

## Electrical connection

Connector: 1 x M8; coding: A