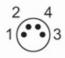

|
|                                |         | spring washers: 2                                                       |
|                                |         | Nuts: 2                                                                 |
| Remarks                        |         |                                                                         |
| Remarks                        |         | operating voltage "supply class 2" according to cULus                   |
| Pack quantity                  |         | 1 pcs.                                                                  |
| Electrical connection          |         |                                                                         |

## Electrical connection

Connector: 1 x M8; coding: A



# **OJ5030**

# Through-beam sensor transmitter





### Connection