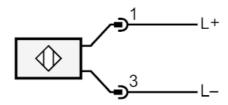

| spring washers: 2                                                       |
|                                |         | Nuts: 2                                                                 |
| Remarks                        |         |                                                                         |
| Remarks                        |         | operating voltage "supply class 2" according to cULus                   |
| Pack quantity                  |         | 1 pcs.                                                                  |
| Electrical connection          |         |                                                                         |

## Electrical connection

Connector: 1 x M8; coding: A



# **OJ5030**

# Through-beam sensor transmitter





### Connection