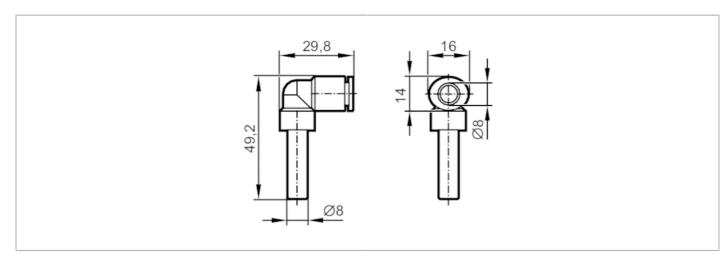

## Push-in L-fitting for pneumatic connections

AirBox push-in L-connect 10pcs

| Application          |       |                                                                                                                            |
|----------------------|-------|----------------------------------------------------------------------------------------------------------------------------|
| Media                |       | compressed air according to ISO 8573-1: 2001                                                                               |
| Operating conditions |       |                                                                                                                            |
| Operating pressure   | [bar] | 10; (min0,95)                                                                                                              |
| Ambient temperature  | [°C]  | -2080                                                                                                                      |
| Mechanical data      |       |                                                                                                                            |
| Weight               | [g]   | 69.5                                                                                                                       |
| Materials            |       | housing: nickel-plated brass / PA66; release ring: polyoxymethylene;<br>Tooth lock washer: stainless steel; form ring: NBR |
| Tube fittings        |       | 8 mm                                                                                                                       |
| Sleeve diameter      | [mm]  | 8                                                                                                                          |
| Remarks              |       |                                                                                                                            |
| Pack quantity        |       | 10 pcs.                                                                                                                    |