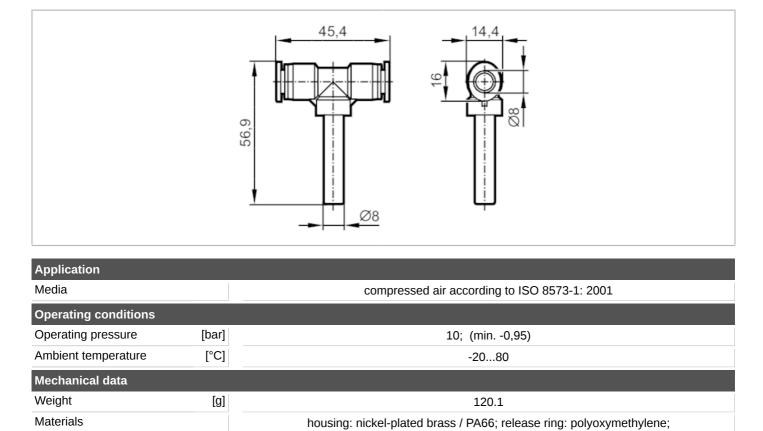

## E75227

Tube fittings

Remarks Pack quantity

Sleeve diameter

[mm]

## Push-in T-fitting for pneumatic connections

AirBox push-in T-connect 10pcs

Tooth lock washer: stainless steel; form ring: NBR

8 mm

8

10 pcs.

| ifm electronic amph • Eriodrichstraße 1 • 45129 Essen     | — We reserve the right to make technical alterations without prior notice. — EN-GB — E75227-02 — 28.03.2017 — $\mathbb X$ |  |
|-----------------------------------------------------------|---------------------------------------------------------------------------------------------------------------------------|--|
| IIII Electronic gribit • Flieurichstraise 1 • 45120 L33en | - we reserve the right to make technical alterations without phot house. $-$ LN-GD $-$ L75227-02 $-$ 20.05.2017 $ -$      |  |