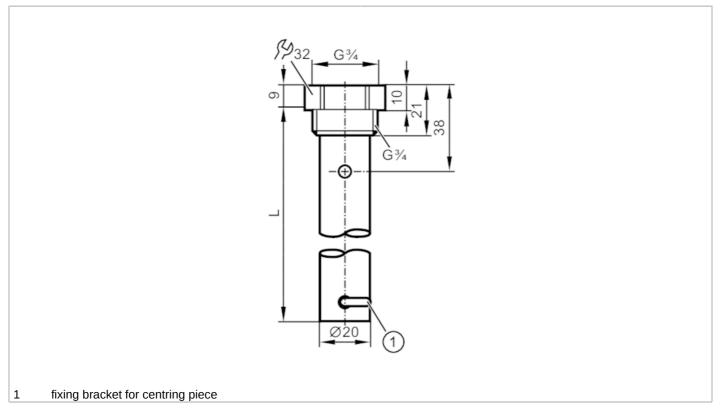

## **CRN**

| Application                              |        |                                                                                                                                                               |
|------------------------------------------|--------|---------------------------------------------------------------------------------------------------------------------------------------------------------------|
| Design                                   |        | for level sensors, LR205x, LRx020                                                                                                                             |
| Medium temperature                       | [°C]   | -40200                                                                                                                                                        |
| Pressure rating                          | [bar]  | 16                                                                                                                                                            |
| Vacuum resistance                        | [mbar] | -1000                                                                                                                                                         |
| MAWP (for applications according to CRN) | [bar]  | 16                                                                                                                                                            |
| Mechanical data                          |        |                                                                                                                                                               |
| Weight                                   | [g]    | 1085                                                                                                                                                          |
| Materials                                |        | Coaxial pipe: stainless steel (304/1.4301); Sealing: NBR reinforced fibre; fixing bracket: stainless steel (301/1.4310); Centring piece: PPS reinforced fibre |
| Sensor connection                        |        | threaded connection G 3/4 internal thread                                                                                                                     |
| Process connection                       |        | threaded connection G 3/4 external thread                                                                                                                     |
| Length L                                 | [mm]   | 2000                                                                                                                                                          |
| Accessories                              |        |                                                                                                                                                               |
| Items supplied                           |        | Sealing: 1                                                                                                                                                    |
| Accessories (optional)                   |        | Centring piece for coaxial pipes: 1, E43222                                                                                                                   |
| Remarks                                  |        |                                                                                                                                                               |
| Remarks                                  |        | When used under DNV GL conditions mounting of an additional centring piece is required                                                                        |
| Pack quantity                            |        | 1 pcs.                                                                                                                                                        |