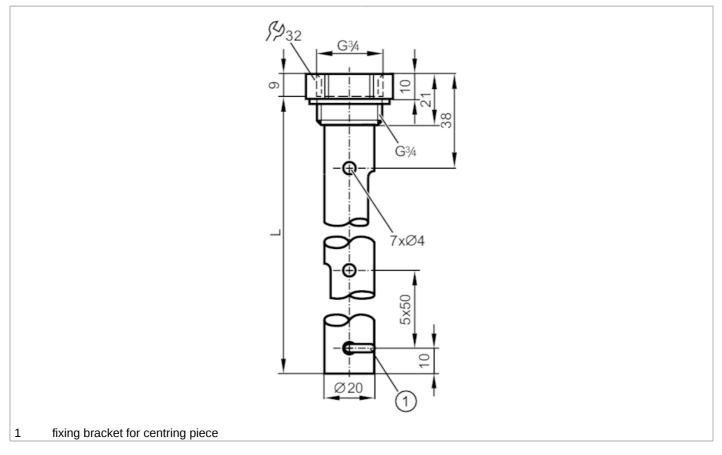

## **Coaxial pipe for level sensors**

LR COAX TUBE G3/4 L700 SLOTTED

## **CRN**

| Application                              |        |                                                                                                                                                                   |
|------------------------------------------|--------|-------------------------------------------------------------------------------------------------------------------------------------------------------------------|
| Design                                   |        | slotted design, for level sensors, LR                                                                                                                             |
| Medium temperature                       | [°C]   | -40200                                                                                                                                                            |
| Pressure rating                          | [bar]  | 16                                                                                                                                                                |
| Vacuum resistance                        | [mbar] | -1000                                                                                                                                                             |
| MAWP (for applications according to CRN) | [bar]  | 16                                                                                                                                                                |
| Mechanical data                          |        |                                                                                                                                                                   |
| Weight                                   | [g]    | 385                                                                                                                                                               |
| Materials                                |        | Coaxial pipe: stainless steel (1.4301 / 304); Sealing: NBR reinforced fibre; Centring piece: PPS reinforced fibre; fixing bracket: stainless steel (1.4310 / 301) |
| Sensor connection                        |        | threaded connection G 3/4 internal thread                                                                                                                         |
| Process connection                       |        | threaded connection G 3/4 external thread                                                                                                                         |
| Length L                                 | [mm]   | 700                                                                                                                                                               |
| Accessories                              |        |                                                                                                                                                                   |
| Items supplied                           |        | Sealing: 1                                                                                                                                                        |
| Remarks                                  |        |                                                                                                                                                                   |
| Pack quantity                            |        | 1 pcs.                                                                                                                                                            |