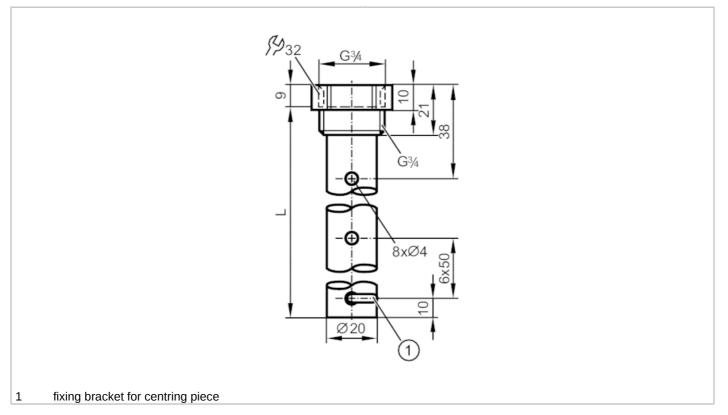

## CRN

| Application                              |        |                                                                                                                                                                      |
|------------------------------------------|--------|----------------------------------------------------------------------------------------------------------------------------------------------------------------------|
| Design                                   |        | for level sensors LR                                                                                                                                                 |
| Medium temperature                       | [°C]   | -40200                                                                                                                                                               |
| Pressure rating                          | [bar]  | 16                                                                                                                                                                   |
| Vacuum resistance                        | [mbar] | -1000                                                                                                                                                                |
| MAWP (for applications according to CRN) | [bar]  | 16                                                                                                                                                                   |
| Mechanical data                          |        |                                                                                                                                                                      |
| Weight                                   | [g]    | 570                                                                                                                                                                  |
| Materials                                |        | Coaxial pipe: stainless steel (1.4301 / 304); Sealing: NBR reinforced fibre;<br>Centring piece: PPS reinforced fibre; fixing bracket: stainless steel (1.4310 / 301) |
| Sensor connection                        |        | threaded connection G 3/4 internal thread                                                                                                                            |
| Process connection                       |        | threaded connection G 3/4 external thread                                                                                                                            |
| Length L                                 | [mm]   | 1000                                                                                                                                                                 |
| Accessories                              |        |                                                                                                                                                                      |
| Items supplied                           |        | Sealing: 1                                                                                                                                                           |
| Accessories (optional)                   |        | Centring piece for coaxial pipes: 1, E43222                                                                                                                          |
| Remarks                                  |        |                                                                                                                                                                      |
| Remarks                                  |        | When used under DNV GL conditions mounting of an additional centring piece is required                                                                               |
| Pack quantity                            |        | 1 pcs.                                                                                                                                                               |