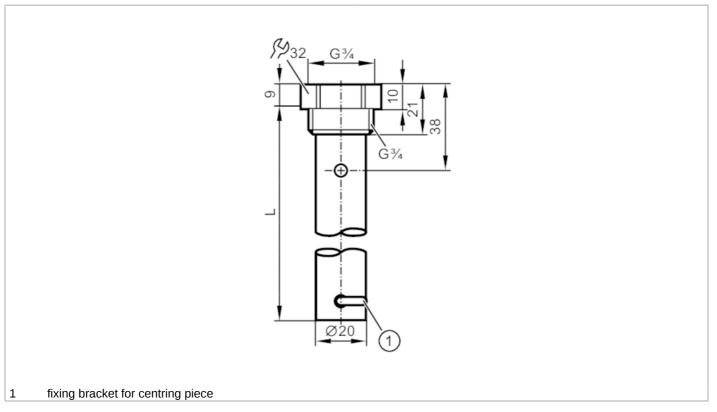

## CRN

| Application                              |        |                                                                                                                                                                  |
|------------------------------------------|--------|------------------------------------------------------------------------------------------------------------------------------------------------------------------|
| Design                                   |        | for level sensors LR                                                                                                                                             |
| Medium temperature                       | [°C]   | -40200                                                                                                                                                           |
| Pressure rating                          | [bar]  | 16                                                                                                                                                               |
| Vacuum resistance                        | [mbar] | -1000                                                                                                                                                            |
| MAWP (for applications according to CRN) | [bar]  | 16                                                                                                                                                               |
| Mechanical data                          |        |                                                                                                                                                                  |
| Weight                                   | [g]    | 290.5                                                                                                                                                            |
| Materials                                |        | Coaxial pipe: stainless steel (304/1.4301); Sealing: NBR reinforced fibre;<br>Centring piece: PPS reinforced fibre; fixing bracket: stainless steel (301/1.4310) |
| Sensor connection                        |        | threaded connection G 3/4 internal thread                                                                                                                        |
| Process connection                       |        | threaded connection G 3/4 external thread                                                                                                                        |
| Length L                                 | [mm]   | 450                                                                                                                                                              |
| Accessories                              |        |                                                                                                                                                                  |
| Items supplied                           |        | Sealing: 1                                                                                                                                                       |
| Remarks                                  |        |                                                                                                                                                                  |
| Pack quantity                            |        | 1 pcs.                                                                                                                                                           |