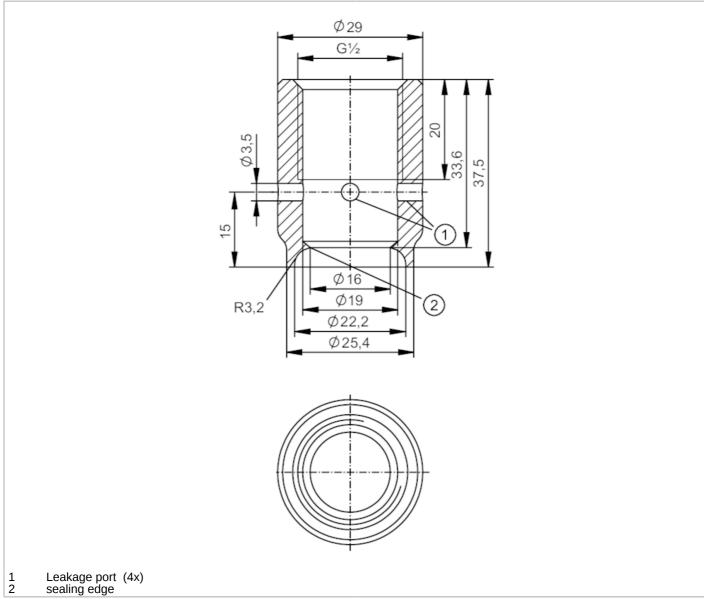

## Welding adapter for process sensors

| Application                  |       |                                                                                                               |
|------------------------------|-------|---------------------------------------------------------------------------------------------------------------|
| Design                       |       | for pipes, with leakage port                                                                                  |
| Pressure rating              | [bar] | 50                                                                                                            |
| Note on pressure rating      |       | for the connection sensor - adapter                                                                           |
| Tests / approvals            |       |                                                                                                               |
| Pressure Equipment Directive |       | A possible classification to PED depends on the application and has to be carried out by the user / operator. |
| Safety instructions          |       | The compatibility between medium and product material has to be checked in all applications.                  |
| Mechanical data              |       |                                                                                                               |
| Weight                       | [g]   | 168.7                                                                                                         |
| Materials                    |       | stainless steel (1.4435 / 316L)                                                                               |
| Sensor connection            |       | G 1/2 sealing cone                                                                                            |

## Welding adapter for process sensors

ADAPT G1/2-WELD FOR PIPE 3A

| Process connection                                | welding adapter Ø 29 mm |  |
|---------------------------------------------------|-------------------------|--|
| Surface characteristics Ra/Rz of the wetted parts | 0.4 / 4                 |  |
| Remarks                                           |                         |  |
| Pack quantity                                     | 1 pcs.                  |  |