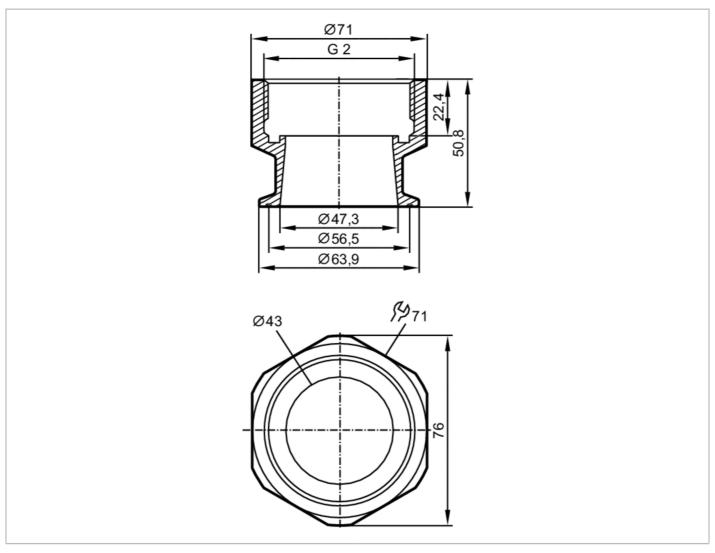

## Mounting adapter for flow sensors

ADAPT G2-CLAMP/D64,0/DIN32676

| Application                  |       |                                                                                                               |
|------------------------------|-------|---------------------------------------------------------------------------------------------------------------|
| Design                       |       | for flow sensors Typ SM2, SM9                                                                                 |
| Application                  |       | for industrial applications                                                                                   |
| Media                        |       | liquids and gases                                                                                             |
| Pressure rating              | [bar] | 16                                                                                                            |
| Tests / approvals            |       |                                                                                                               |
| Pressure Equipment Directive |       | A possible classification to PED depends on the application and has to be carried out by the user / operator. |
| Safety instructions          |       | The compatibility between medium and product material has to be checked in all applications.                  |
| Mechanical data              |       |                                                                                                               |
| Weight                       | [g]   | 1040                                                                                                          |
| Materials                    |       | Adapter: stainless steel (316L/1.4404); O-ring: FKM 47,22 x 3,53 mm                                           |
| Sensor connection            |       | G 2                                                                                                           |
| Process connection           |       | Clamp DN50 (2") DIN 32676 (ISO 2852)                                                                          |
| Accessories                  |       |                                                                                                               |
| Items supplied               |       | O-rings: 2                                                                                                    |