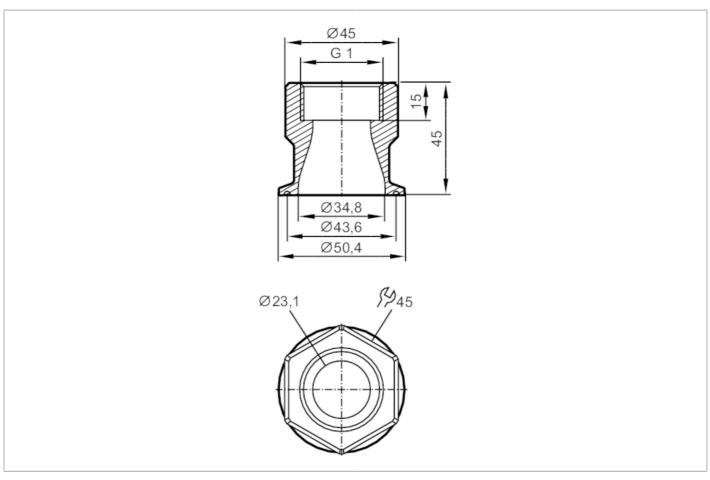

## Mounting adapter for flow sensors

ADAPT G1-CLAMP/D50,5/DIN32676

| Application                  |       |                                                                                                               |
|------------------------------|-------|---------------------------------------------------------------------------------------------------------------|
| Design                       |       | for flow sensors, Typ SM8, Typ SU8                                                                            |
| Application                  |       | for industrial applications; hygienic systems                                                                 |
| Media                        |       | Liquids                                                                                                       |
| Pressure rating              | [bar] | 16                                                                                                            |
| Tests / approvals            |       |                                                                                                               |
| Pressure Equipment Directive |       | A possible classification to PED depends on the application and has to be carried out by the user / operator. |
| Safety instructions          |       | The compatibility between medium and product material has to be checked in all applications.                  |
| Mechanical data              |       |                                                                                                               |
| Weight                       | [g]   | 662.5                                                                                                         |
| Materials                    |       | Adapter: stainless steel (316L/1.4404); Gasket: Centellen 23,5 x 30 x 3 mm                                    |
| Sensor connection            |       | G 1                                                                                                           |
| Process connection           |       | Clamp DN40 (1,5") DIN 32676 (ISO 2852)                                                                        |
| Accessories                  |       |                                                                                                               |
| Items supplied               |       | O-rings: 2                                                                                                    |
| Remarks                      |       |                                                                                                               |
| Pack quantity                |       | 2 pcs.                                                                                                        |