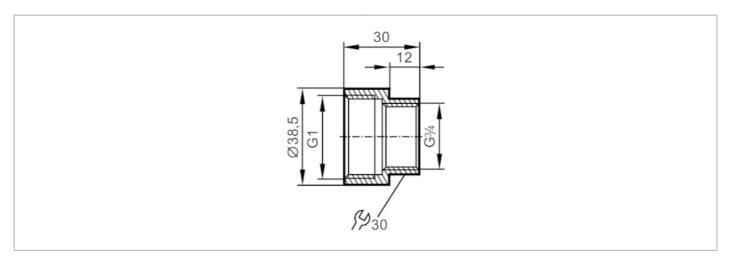

## Mounting adapter for flow sensors

| Application                  |     |                                                                                                               |
|------------------------------|-----|---------------------------------------------------------------------------------------------------------------|
| Design                       |     | for flow sensors Typ SM8, SU8                                                                                 |
| Tests / approvals            |     |                                                                                                               |
| Pressure Equipment Directive |     | A possible classification to PED depends on the application and has to be carried out by the user / operator. |
| Safety instructions          |     | The compatibility between medium and product material has to be checked in all applications.                  |
| Mechanical data              |     |                                                                                                               |
| Weight                       | [g] | 263.5                                                                                                         |
| Materials                    |     | Adapter: stainless steel (1.4404 / 316L); Gasket: Centellen 23,5 x 30 x 3 mm                                  |
| Sensor connection            |     | G 1                                                                                                           |
| Process connection           |     | threaded connection G 3/4                                                                                     |
| Accessories                  |     |                                                                                                               |
| Items supplied               |     | O-rings: 2                                                                                                    |
| Remarks                      |     |                                                                                                               |
| Pack quantity                |     | 2 pcs.                                                                                                        |