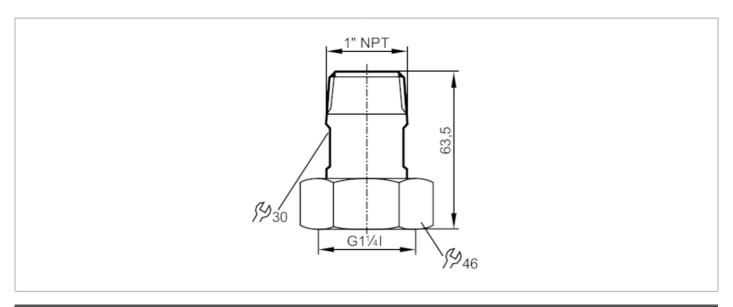

## Mounting adapter for flow sensors

ADAPTER G1-1/4-NPT1/V4A

| Application                  |     |                                                                                                               |
|------------------------------|-----|---------------------------------------------------------------------------------------------------------------|
| Design                       |     | for flow sensors SU9                                                                                          |
| Tests / approvals            |     |                                                                                                               |
| Pressure Equipment Directive | !   | A possible classification to PED depends on the application and has to be carried out by the user / operator. |
| Safety instructions          |     | The compatibility between medium and product material has to be checked in all applications.                  |
| Mechanical data              |     |                                                                                                               |
| Weight                       | [g] | 510.5                                                                                                         |
| Materials                    |     | stainless steel (316L/1.4404)                                                                                 |
| Sensor connection            |     | G 1 1/4                                                                                                       |
| Process connection           |     | threaded connection 1" NPT                                                                                    |
| Accessories                  |     |                                                                                                               |
| Items supplied               |     | sealings: 2, Centellen                                                                                        |
| Remarks                      |     |                                                                                                               |
| Pack quantity                |     | 2 pcs.                                                                                                        |