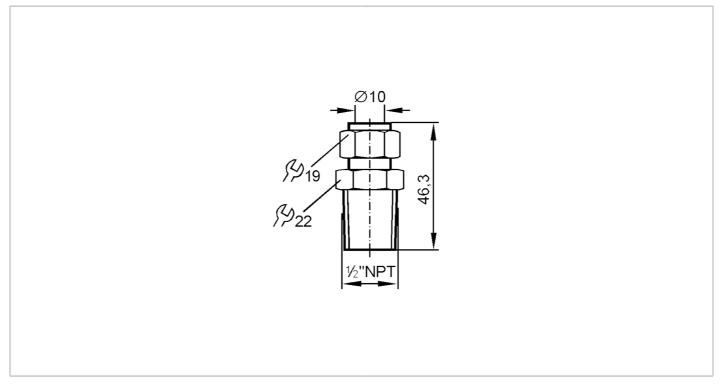

## **Clamp fitting for process sensors**

| Application          |       |                               |
|----------------------|-------|-------------------------------|
| Design               |       | for flow sensors Ø 10 mm      |
| Application          |       | for industrial applications   |
| Installation         |       | Clamp fitting                 |
| Media                |       | liquids and gases             |
| Pressure rating      | [bar] | 300                           |
| Operating conditions |       |                               |
| Ambient temperature  | [°C]  | -2580                         |
| Mechanical data      |       |                               |
| Weight               | [g]   | 80.5                          |
| Materials            |       | stainless steel (316L/1.4404) |
| Sensor connection    |       | Ø 10 mm                       |
| Process connection   |       | threaded connection 1/2" NPT  |
| Remarks              |       |                               |
| Pack quantity        |       | 1 pcs.                        |