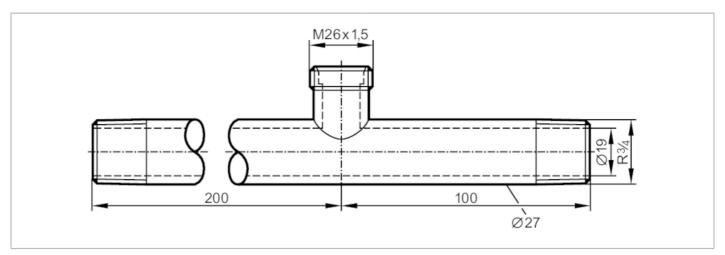

## T-piece

T-PIECE R3/4-M26X1.5-R3/4

| Application                  |            |                                                                                                               |
|------------------------------|------------|---------------------------------------------------------------------------------------------------------------|
| Design                       |            | for sensors and adapters with process connection M26x1,5                                                      |
| Flow range                   | [l/min]    | 020                                                                                                           |
| Application                  | [,,,,,,,,] | for industrial applications                                                                                   |
| Media                        |            | liquids and gases                                                                                             |
| Pressure rating              | [bar]      | 30                                                                                                            |
| Tests / approvals            |            |                                                                                                               |
| Pressure Equipment Directive |            | A possible classification to PED depends on the application and has to be carried out by the user / operator. |
| Safety instructions          |            | The compatibility between medium and product material has to be checked in all applications.                  |
| Mechanical data              |            |                                                                                                               |
| Weight                       | [g]        | 757.5                                                                                                         |
| Materials                    |            | stainless steel (316Ti/1.4571)                                                                                |
| Sensor connection            |            | M26 x 1,5                                                                                                     |
| Process connection           |            | threaded connection R 3/4                                                                                     |
| Accessories                  |            |                                                                                                               |
| Accessories (optional)       |            | Adapter: 1 x M18 x 1,5, for direct connection of flow sensors, E40104                                         |
| Remarks                      |            |                                                                                                               |
| Pack quantity                |            | 1 pcs.                                                                                                        |