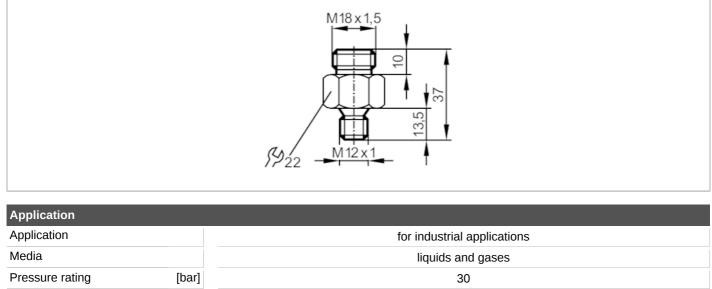

## Screw-in adapter for process sensors

ADAPT /SI/9/ /M12X1 /TI

| Pressure rating         | [bar] | 30                                                                                                            |
|-------------------------|-------|---------------------------------------------------------------------------------------------------------------|
| Tests / approvals       |       |                                                                                                               |
| Pressure Equipment Dire | ctive | A possible classification to PED depends on the application and has to be carried out by the user / operator. |
| Safety instructions     |       | The compatibility between medium and product material has to be checked in all applications.                  |
| Mechanical data         |       |                                                                                                               |
| Weight                  | [9]   | 35.3                                                                                                          |
| Dimensions              | [mm]  | M18 x 1.5                                                                                                     |
| Thread designation      |       | M18 x 1.5                                                                                                     |
| Materials               |       | titanium (3.7235)                                                                                             |
| Sensor connection       |       | M18 x 1,5                                                                                                     |
| Process connection      |       | threaded connection M12 x 1                                                                                   |
| Insertion depth         | [mm]  | 13.5; (measuring probe SID, SFD, TN)                                                                          |
| Accessories             |       |                                                                                                               |
| Items supplied          |       | sealings: 1, PTFE                                                                                             |
| Remarks                 |       |                                                                                                               |
| Remarks                 |       | In applications >30 bar and $\leq$ 300 bar only use with a U-Seal sealing ring.                               |
| Pack quantity           |       | 1 pcs.                                                                                                        |