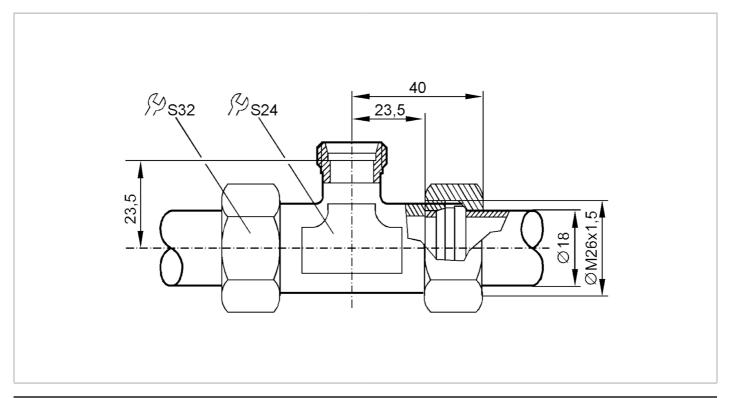

## T-piece with progressive ring fitting

T-PIECE QL18-18-18/VA

| Application                 |       |                                                                                                               |
|-----------------------------|-------|---------------------------------------------------------------------------------------------------------------|
| Design                      |       | for sensors and adapters with process connection M26x1,5                                                      |
| Application                 |       | for industrial applications                                                                                   |
| Media                       |       | liquids and gases                                                                                             |
| Pressure rating             | [bar] | 315                                                                                                           |
| Tests / approvals           |       |                                                                                                               |
| Pressure Equipment Directiv | /e    | A possible classification to PED depends on the application and has to be carried out by the user / operator. |
| Safety instructions         |       | The compatibility between medium and product material has to be checked in all applications.                  |
| Mechanical data             |       |                                                                                                               |
| Weight                      | [g]   | 292.7                                                                                                         |
| Type of mounting            |       | Recommendation: precision steel pipes 18 x 1,5 DIN 2391/ISO 3304                                              |
| Materials                   |       | stainless steel (316Ti/1.4571)                                                                                |
| Sensor connection           |       | M26 x 1,5                                                                                                     |
| Process connection          |       | Ø 18 mm                                                                                                       |
| Accessories                 |       |                                                                                                               |
| Accessories (optional)      |       | Adapter: 1 x M18 x 1,5, for direct connection of flow sensors, E40104                                         |
| Remarks                     |       |                                                                                                               |
| Remarks                     |       | Use a lubricating paste which is suitable and approved for the application                                    |
|                             |       | Observe the notes on the installation of progressive ring fittings                                            |
| Pack quantity               |       | 1 pcs.                                                                                                        |