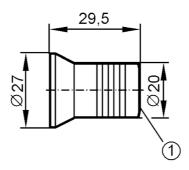

## Article no longer available - archive entry

1 internal thread M16 x 1.5

| Tests / approvals            |                                                                                                               |
|------------------------------|---------------------------------------------------------------------------------------------------------------|
| Pressure Equipment Directive | A possible classification to PED depends on the application and has to be carried out by the user / operator. |
| Safety instructions          | The compatibility between medium and product material has to be checked in all applications.                  |
| Mechanical data              |                                                                                                               |
| Materials                    | stainless steel (1.4571/316Ti )                                                                               |
| Remarks                      |                                                                                                               |
| Pack quantity                | 1 pcs.                                                                                                        |