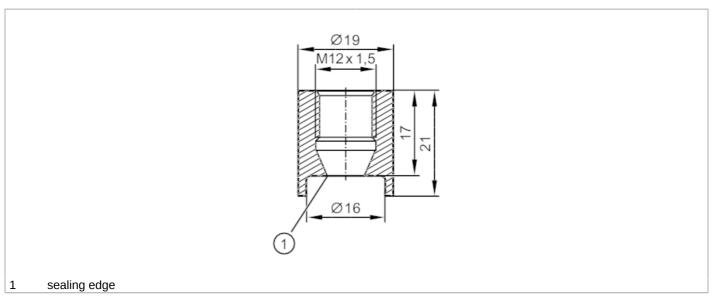

## EC 1935/2004 FDA

| Application                 |       |                                                                                                               |
|-----------------------------|-------|---------------------------------------------------------------------------------------------------------------|
| Medium temperature          | [°C]  | < 250                                                                                                         |
| Pressure rating             | [bar] | 50                                                                                                            |
| Tests / approvals           |       |                                                                                                               |
| Pressure Equipment Directiv | е     | A possible classification to PED depends on the application and has to be carried out by the user / operator. |
| Safety instructions         |       | The compatibility between medium and product material has to be checked in all applications.                  |
| Mechanical data             |       |                                                                                                               |
| Weight                      | [g]   | 33.05                                                                                                         |
| Materials                   |       | stainless steel (1.4404 / 316L)                                                                               |
| Tightening torque           | [Nm]  | 520                                                                                                           |
| Sensor connection           |       | M12 x 1,5 sealing cone                                                                                        |
| Process connection          |       | welding adapter Ø 19 mm                                                                                       |
| Remarks                     |       |                                                                                                               |
| Pack quantity               |       | 1 pcs.                                                                                                        |