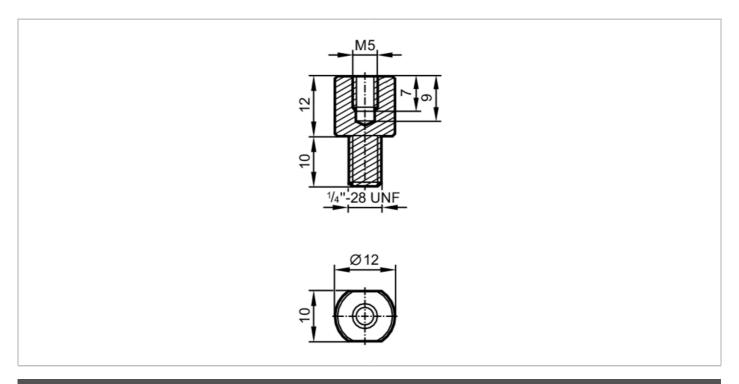

## Screw-in adapter for process sensors

| rests / approvais            |     |                                                                                                               |
|------------------------------|-----|---------------------------------------------------------------------------------------------------------------|
| Pressure Equipment Directive |     | A possible classification to PED depends on the application and has to be carried out by the user / operator. |
| Safety instructions          |     | The compatibility between medium and product material has to be checked in all applications.                  |
| Mechanical data              |     |                                                                                                               |
| Weight                       | [9] | 108.5                                                                                                         |
| Materials                    |     | stainless steel (1.4305 / 303)                                                                                |
| Process connection           |     | threaded connection                                                                                           |
| Remarks                      |     |                                                                                                               |
| Pack quantity                |     | 10 pcs.                                                                                                       |