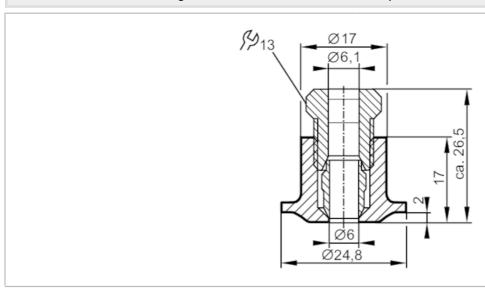

## Welding adapter for process sensors

## Alternative articles: E30108

When selecting an alternative article and accessories please note that technical data may differ!

| Application                  |                                                                                                               |
|------------------------------|---------------------------------------------------------------------------------------------------------------|
| Design                       | for temperature sensors Ø 6 mm                                                                                |
| Installation                 | Clamp fitting                                                                                                 |
| Pressure rating [ba          | r] 160                                                                                                        |
| Tests / approvals            |                                                                                                               |
| Pressure Equipment Directive | A possible classification to PED depends on the application and has to be carried out by the user / operator. |
| Safety instructions          | The compatibility between medium and product material has to be checked in all applications.                  |
| Mechanical data              |                                                                                                               |
| Materials                    | stainless steel (316L/1.4404)                                                                                 |
| Sensor connection            | Ø 6 mm                                                                                                        |
| Remarks                      |                                                                                                               |
| Pack quantity                | 1 pcs.                                                                                                        |