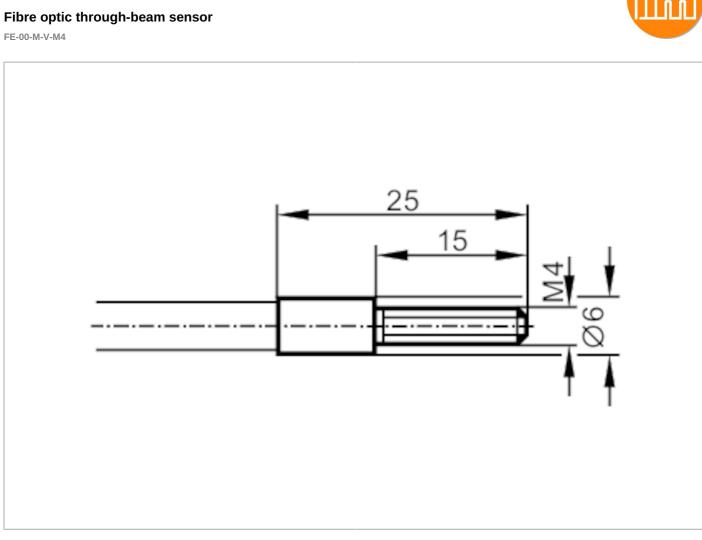

## Fibre optic through-beam sensor

FE-00-M-V-M4

| Sensing head length   | [mm] | 15                                    |
|-----------------------|------|---------------------------------------|
| Total length          | [mm] | 600                                   |
| Min. bending radius   | [mm] | 20                                    |
| Fibre arrangement     |      | ۲                                     |
| Fibre material        |      | glass                                 |
| Fibre head material   |      | stainless steel (1.4305 / 303)        |
| Fibre sheath material |      | metal silicone                        |
| Accessories           |      |                                       |
| Items supplied        |      | hexagon nuts: 4 x M4, stainless steel |
|                       |      | tooth lock washers: 4                 |
|                       |      | knurled nut: 1 x M11                  |
| Remarks               |      |                                       |
| Pack quantity         |      | 1 pcs.                                |