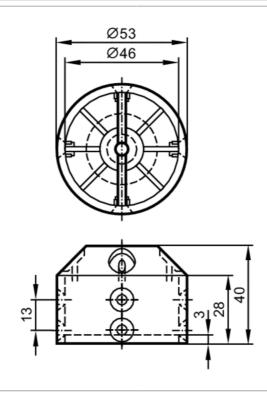

## Alternative articles: E12517 + E12526

When selecting an alternative article and accessories please note that technical data may differ!

| Application                                 |      |                                                                                                                      |
|---------------------------------------------|------|----------------------------------------------------------------------------------------------------------------------|
| Design                                      |      | for mechanical interfaces to pneumatic actuators or manually-<br>operated valves VDI / VDE 3845, ISO 5211 / DIN 3337 |
| Mechanical data                             |      |                                                                                                                      |
| Weight                                      | [g]  | 43.4                                                                                                                 |
| Target puck diameter                        | [mm] | 53                                                                                                                   |
| Hole spacing                                | [mm] | 80                                                                                                                   |
| Shaft height of valve drive                 | [mm] | 20                                                                                                                   |
| Number of possible switching flag positions |      | 8                                                                                                                    |
| Materials                                   |      | target puck: PA 6 black; screws: stainless steel (1.4302)                                                            |
| Accessories                                 |      |                                                                                                                      |
| Items supplied                              |      | socket head screw: 1 x M6 x 16, with washer                                                                          |
|                                             |      | countersunk screws: 2 x M5                                                                                           |
|                                             |      | direction indications: 2, yellow                                                                                     |
|                                             |      | direction indications: 2, black                                                                                      |
|                                             |      | Cover: 1, yellow                                                                                                     |
|                                             |      | cover plug: 4, black                                                                                                 |
| Remarks                                     |      |                                                                                                                      |
| Pack quantity                               |      | 1 pcs.                                                                                                               |