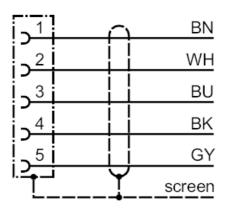

## Electrical connection

Cable: 5 m, PUR, black, Ø 5.3 mm, shielded; 5 x 0.25 mm² (14 x Ø 0.15 mm )

#### Connection

|      | Core colours : |
|------|----------------|
| BK = | black          |
| BN = | brown          |
| BU = | blue           |
| GY = | grey           |
| WH = | white          |