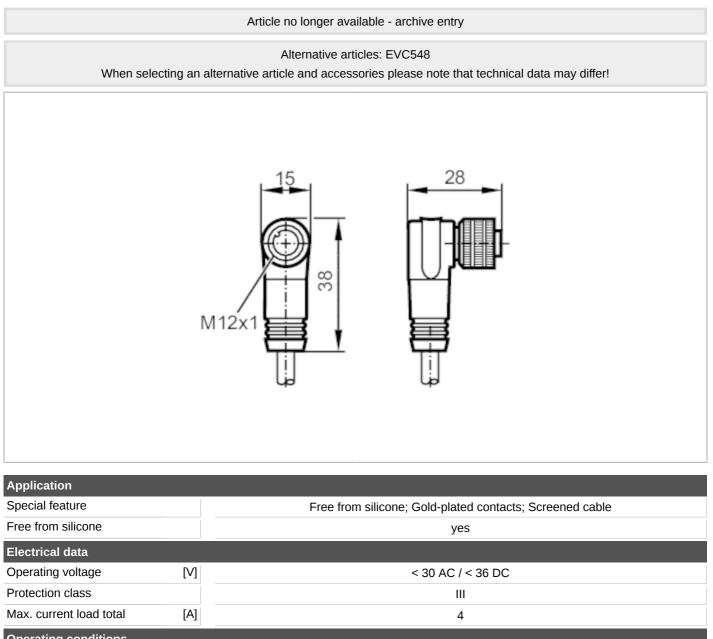

#### Connecting cable with socket

| Max. current load total | [A]  | 4               |  |
|-------------------------|------|-----------------|--|
| Operating conditions    |      |                 |  |
| Ambient temperature     | [°C] | -4085           |  |
| Protection              |      | IP 67           |  |
| Mechanical data         |      |                 |  |
| Weight                  | [g]  | 236             |  |
| Dimensions              | [mm] | 28 x 15 x 38    |  |
| Materials               |      | PUR             |  |
| Moulded-body material   |      | PUR             |  |
| Material nut            |      | stainless steel |  |
| Remarks                 |      |                 |  |
| Pack quantity           |      | 1 pcs.          |  |
|                         |      |                 |  |

### Electrical connection - socket

Connector: 1 x M12, angled; coding: A; Moulded body: PUR; Locking: stainless steel; Contacts: gold-plated; Tightening torque: 1.0...1.5 Nm; Shielded connection cable: screen connected