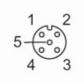

### Electrical connection - socket

Connector: 1 x M12, angled; coding: A; Moulded body: PUR; Locking: stainless steel; Contacts: gold-plated; Tightening torque: 1.0...1.5 Nm; Shielded connection cable: screen connected

#### Connection

|      | Core colours : |
|------|----------------|
| BK = | black          |
| BN = | brown          |
| BU = | blue           |
| GY = | grey           |
| WH = | white          |