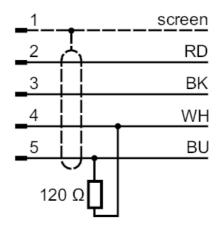

# Connecting cable with plug

ASTGA050MSS01,5C04

| A 15 45                 |      |                                                                                      |
|-------------------------|------|--------------------------------------------------------------------------------------|
| Application             |      |                                                                                      |
| Special feature         |      | Free from silicone; Gold-plated contacts; Screened cable                             |
| Free from silicone      |      | yes                                                                                  |
| Electrical data         |      |                                                                                      |
| Operating voltage       | [V]  | < 30 AC / < 36 DC                                                                    |
| Protection class        |      | II                                                                                   |
| Max. current load total | [A]  | 4                                                                                    |
| Operating conditions    |      |                                                                                      |
| Ambient temperature     | [°C] | -2590                                                                                |
| Protection              |      | IP 68                                                                                |
| Mechanical data         |      |                                                                                      |
| Weight                  | [g]  | 127.4                                                                                |
| Dimensions              | [mm] | 38 x 15 x 31                                                                         |
| Materials               |      | housing: TPU black                                                                   |
| Material nut            |      | brass, nickel-plated                                                                 |
| Remarks                 |      |                                                                                      |
| Remarks                 |      | The CAN bus terminating resistor (120 $\Omega$ ) is integrated in the M12 connector. |
| Pack quantity           |      | 1 pcs.                                                                               |

#### Connection

Core colours :

 BK =
 black

 BU =
 blue

 RD =
 red

 WH =
 white

 screen =
 screen