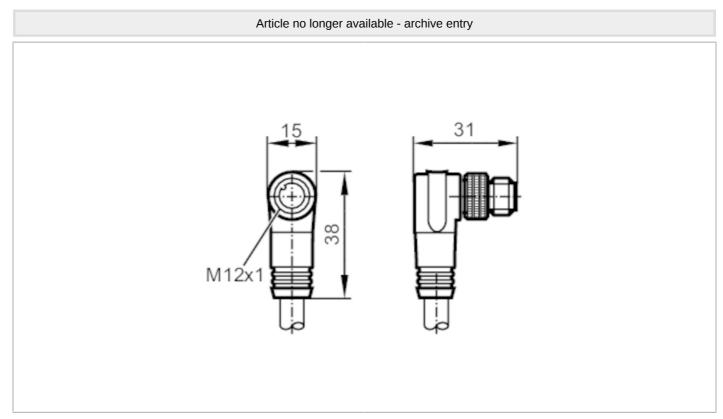

# Connecting cable with plug

ASTGA050MSS01,5C04

| A 15 45                 |      |                                                                                      |
|-------------------------|------|--------------------------------------------------------------------------------------|
| Application             |      |                                                                                      |
| Special feature         |      | Free from silicone; Gold-plated contacts; Screened cable                             |
| Free from silicone      |      | yes                                                                                  |
| Electrical data         |      |                                                                                      |
| Operating voltage       | [V]  | < 30 AC / < 36 DC                                                                    |
| Protection class        |      | II                                                                                   |
| Max. current load total | [A]  | 4                                                                                    |
| Operating conditions    |      |                                                                                      |
| Ambient temperature     | [°C] | -2590                                                                                |
| Protection              |      | IP 68                                                                                |
| Mechanical data         |      |                                                                                      |
| Weight                  | [g]  | 127.4                                                                                |
| Dimensions              | [mm] | 38 x 15 x 31                                                                         |
| Materials               |      | housing: TPU black                                                                   |
| Material nut            |      | brass, nickel-plated                                                                 |
| Remarks                 |      |                                                                                      |
| Remarks                 |      | The CAN bus terminating resistor (120 $\Omega$ ) is integrated in the M12 connector. |
| Pack quantity           |      | 1 pcs.                                                                               |

## Electrical connection - plug

Connector: 1 x M12, angled; coding: A; Locking: brass, nickel-plated; Contacts: gold-plated; Shielded connection cable: screen not connected