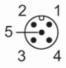

## Electrical connection - plug

Connector: 1 x M12, angled; coding: A; Locking: brass, nickel-plated; Contacts: gold-plated; Shielded connection cable: screen not connected

#### Connection

Core colours :

 BK =
 black

 BU =
 blue

 RD =
 red

 WH =
 white

 screen =
 screen