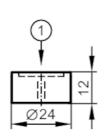

## Article no longer available - archive entry

- threaded hole M5 to fix the target on the valve piston bore hole to fix the valve sensor on the adapter 1 2

| Application     |     |                                                                       |
|-----------------|-----|-----------------------------------------------------------------------|
| Design          |     | accessories for, for GEMÜ actuators with mounting kit, IX5010, IX5030 |
| Mechanical data |     |                                                                       |
| Weight          | [g] | 180                                                                   |
| Materials       |     | Adapter: POM; Target: stainless steel                                 |
| Accessories     |     |                                                                       |
| Items supplied  |     | screws: 3, thread forming                                             |
| Remarks         |     |                                                                       |
| Pack quantity   |     | 1 pcs.                                                                |