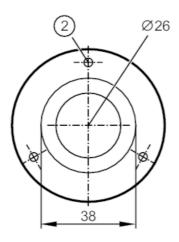

## Article no longer available - archive entry

- threaded hole M5 to fix the target on the valve piston bore hole to fix the valve sensor on the adapter 1 2

| Application     |     |                                                                       |
|-----------------|-----|-----------------------------------------------------------------------|
| Design          |     | accessories for, for GEMÜ actuators with mounting kit, IX5010, IX5030 |
| Mechanical data |     |                                                                       |
| Weight          | [g] | 180                                                                   |
| Materials       |     | Adapter: POM; Target: stainless steel                                 |
| Accessories     |     |                                                                       |
| Items supplied  |     | screws: 3, thread forming                                             |
| Remarks         |     |                                                                       |
| Pack quantity   |     | 1 pcs.                                                                |