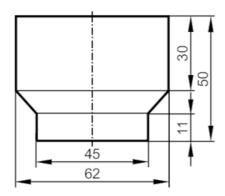

## Article no longer available - archive entry

- threaded hole M5 to fix the target on the valve piston bore hole to fix the valve sensor on the adapter 1 2

| Application     |     |                                                                       |
|-----------------|-----|-----------------------------------------------------------------------|
| Design          |     | accessories for, for GEMÜ actuators with mounting kit, IX5010, IX5030 |
| Mechanical data |     |                                                                       |
| Weight          | [g] | 180                                                                   |
| Materials       |     | Adapter: POM; Target: stainless steel                                 |
| Accessories     |     |                                                                       |
| Items supplied  |     | screws: 3, thread forming                                             |
| Remarks         |     |                                                                       |
| Pack quantity   |     | 1 pcs.                                                                |