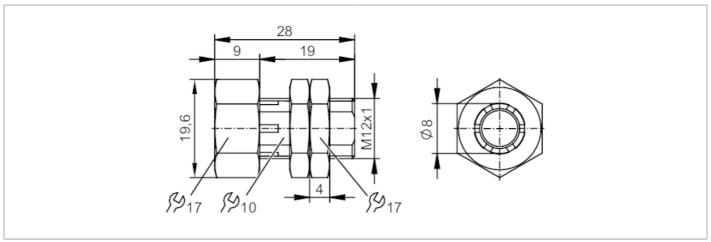

## Mounting sleeve with end stop

FIXING/M8/NT/FE/COATED/END ST

| Application              |      |                                                                           |
|--------------------------|------|---------------------------------------------------------------------------|
| Special feature          |      | anti-spatter and a spatter                                                |
| Design                   |      | with end stop                                                             |
| Mechanical data          |      |                                                                           |
| Weight                   | [g]  | 28.25                                                                     |
| Installation instruction |      | align the sensing face of the sensor to the right (see scale drawing)     |
| Dimensions               | [mm] | M12 x 1 / L = 28                                                          |
| Thread designation       |      | M12 x 1                                                                   |
| Inside diameter          | [mm] | 8                                                                         |
| Materials                |      | steel galvanised; anti-spatter; lock nuts: steel galvanised; anti-spatter |
| Tightening torque        | [Nm] | 5; (lock nuts: 10)                                                        |
| Accessories              |      |                                                                           |
| Items supplied           |      | Nuts: 2                                                                   |
| Remarks                  |      |                                                                           |
| Pack quantity            |      | 1 pcs.                                                                    |
| Diagrams and graphs      |      |                                                                           |
| Installation             |      |                                                                           |
|                          |      | £0~                                                                       |