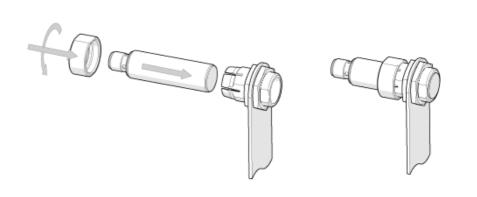

## Mounting sleeve with end stop

FIXING/M8/NT/FE/COATED/END ST

| Application              |      |                                                                           |
|--------------------------|------|---------------------------------------------------------------------------|
| Special feature          |      | anti-spatter and a spatter                                                |
| Design                   |      | with end stop                                                             |
| Mechanical data          |      |                                                                           |
| Weight                   | [g]  | 28.25                                                                     |
| Installation instruction |      | align the sensing face of the sensor to the right (see scale drawing)     |
| Dimensions               | [mm] | M12 x 1 / L = 28                                                          |
| Thread designation       |      | M12 x 1                                                                   |
| Inside diameter          | [mm] | 8                                                                         |
| Materials                |      | steel galvanised; anti-spatter; lock nuts: steel galvanised; anti-spatter |
| Tightening torque        | [Nm] | 5; (lock nuts: 10)                                                        |
| Accessories              |      |                                                                           |
| Items supplied           |      | Nuts: 2                                                                   |
| Remarks                  |      |                                                                           |
| Pack quantity            |      | 1 pcs.                                                                    |
| Diagrams and graphs      |      |                                                                           |
| Installation             |      |                                                                           |
|                          |      | £0~                                                                       |