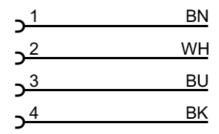

## Connection

|      | Core colours : |  |
|------|----------------|--|
| BK = | black          |  |
| BN = | brown          |  |
| BU = | blue           |  |
| WH = | white          |  |