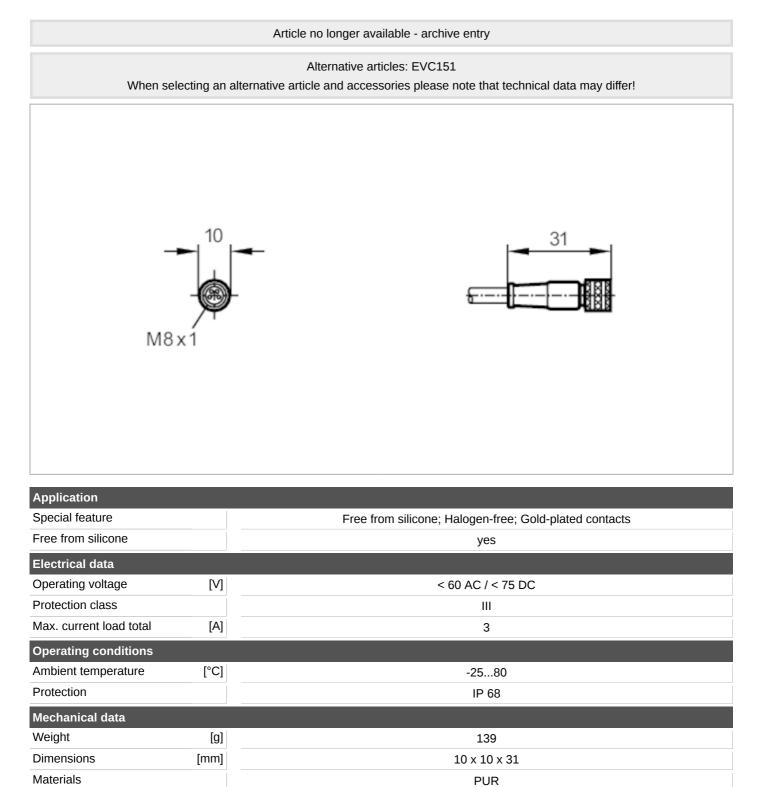

#### **Electrical connection**

Cable: 5 m, PUR, Halogen-free, black, Ø 5 mm;  $4 \times 0.25$  mm<sup>2</sup> ( $32 \times Ø 0.1$  mm )

#### Electrical connection - socket

Connector: 1 x M8, straight; coding: A; Moulded body: PUR; Locking: brass, nickel-plated; Contacts: gold-plated; Tightening torque: 0.6...0.7 Nm

Connector: 1 x M8, straight; coding: A; Moulded body: PUR; Locking: brass, nickel-plated; Contacts: gold-plated; Tightening torque: 0.6...0.7 Nm