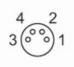

#### Electrical connection - socket

Connector: 1 x M8, straight; coding: A; Moulded body: PUR; Locking: brass, nickel-plated; Contacts: gold-plated; Tightening torque: 0.6...0.7 Nm

Connector: 1 x M8, straight; coding: A; Moulded body: PUR; Locking: brass, nickel-plated; Contacts: gold-plated; Tightening torque: 0.6...0.7 Nm