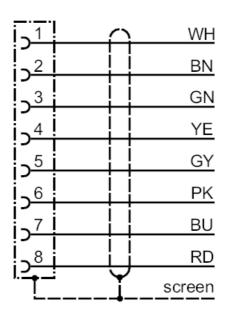

### Connecting cable with socket

For 8-pole sockets the core colours are not standardised.

Please note the wiring of the sensor and the sockets (see data sheet).

#### Connection

colours to DIN 47100

Core colours :

BN = brown BU = blue GN = green GY = grey pink PK = RD = red WH = white YE = yellow screen screen =