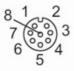

### Connecting cable with socket

For 8-pole sockets the core colours are not standardised.

Please note the wiring of the sensor and the sockets (see data sheet).

#### Connection

colours to DIN 47100

Core colours :

BN = brown BU = blue GN = green GY = grey pink PK = RD = red WH = white YE = yellow screen screen =