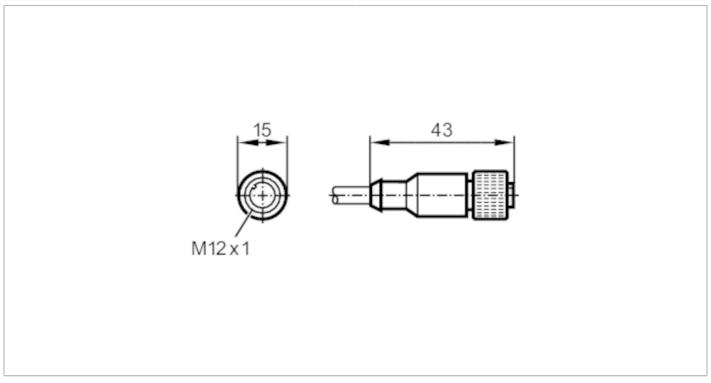

# C€ CK

| Application                                  |             |                        |
|----------------------------------------------|-------------|------------------------|
| Special feature                              |             | Screened cable         |
| Electrical data                              |             |                        |
| Operating voltage                            | [V]         | < 30 AC / < 36 DC      |
| Protection class                             |             | III                    |
| Operating conditions                         |             |                        |
| Ambient temperature                          | [°C]        | -2580                  |
| Protection                                   |             | IP 67                  |
| Mechanical data                              |             |                        |
|                                              |             |                        |
| Weight                                       | [g]         | 677                    |
| Weight Dimensions                            | [g]<br>[mm] | 677<br>15 x 15 x 43    |
|                                              |             |                        |
| Dimensions                                   |             | 15 x 15 x 43           |
| Dimensions  Materials                        |             | 15 x 15 x 43<br>PUR    |
| Dimensions  Materials  Moulded-body material |             | 15 x 15 x 43  PUR  PUR |

#### Electrical connection - socket

Connector: 1 x M12, straight; coding: A; Moulded body: PUR; Locking: brass, nickel-plated; Tightening torque: 0.7...0.9 Nm; Shielded connection cable: screen connected