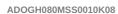

#### Connecting cable with socket

ADOGH080MSS0010K08

#### Electrical connection - socket

Connector: 1 x M12, straight; coding: A; Moulded body: PUR; Locking: brass, nickel-plated; Tightening torque: 0.7...0.9 Nm; Shielded connection cable: screen connected