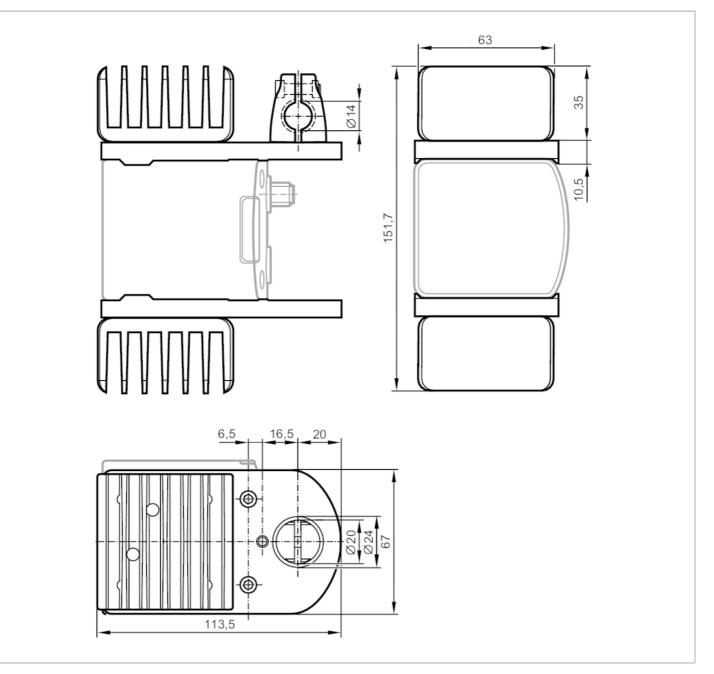

## E3D354

## **Cooling element for 3D cameras**

| Application |
|-------------|
|-------------|

| · · · · · · · · · · · · · · · · · · · |     |                                              |  |
|---------------------------------------|-----|----------------------------------------------|--|
| Application                           |     | heat sink with variable flow direction       |  |
| Mechanical data                       |     |                                              |  |
| Weight                                | [g] | 813                                          |  |
| Installation instruction              |     | heat sink can be rotated by 90°              |  |
| Materials                             |     | dissipator: AlSi1MgMn; Heat conductor: AlMg3 |  |
| Accessories                           |     |                                              |  |
| Items supplied                        |     | Cooling elements: 2, Heat conductor fitted   |  |
|                                       |     | cylinder screws: 2 x M5 x 75                 |  |
|                                       |     | countersunk screws: 8 x M5 x 16              |  |
|                                       |     | Clamp                                        |  |
|                                       |     | installation instructions                    |  |