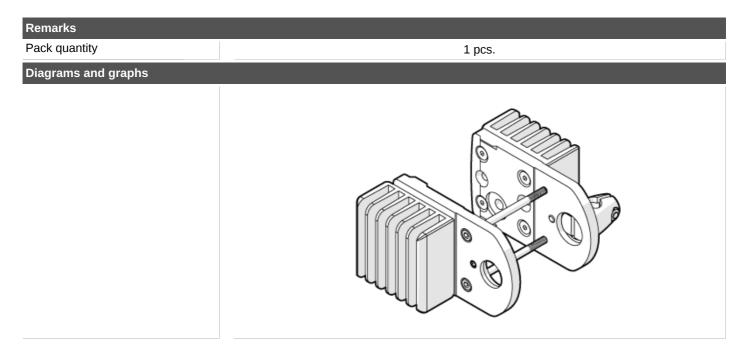

## **Cooling element for 3D cameras**

| Application |
|-------------|
|-------------|

| · · · · · · · · · · · · · · · · · · · |     |                                              |  |
|---------------------------------------|-----|----------------------------------------------|--|
| Application                           |     | heat sink with variable flow direction       |  |
| Mechanical data                       |     |                                              |  |
| Weight                                | [g] | 813                                          |  |
| Installation instruction              |     | heat sink can be rotated by 90°              |  |
| Materials                             |     | dissipator: AlSi1MgMn; Heat conductor: AlMg3 |  |
| Accessories                           |     |                                              |  |
| Items supplied                        |     | Cooling elements: 2, Heat conductor fitted   |  |
|                                       |     | cylinder screws: 2 x M5 x 75                 |  |
|                                       |     | countersunk screws: 8 x M5 x 16              |  |
|                                       |     | Clamp                                        |  |
|                                       |     | installation instructions                    |  |