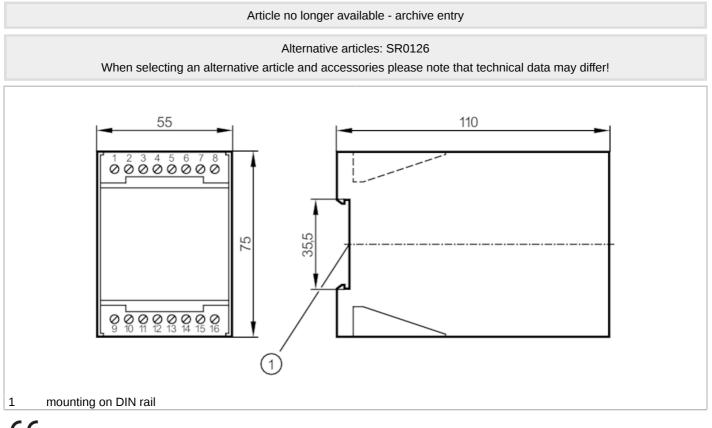

### Control monitor for flow sensors

VS0200 TYP VR31D -25 bis +60G

| Operating conditions                             |                                                                                                     |                                                 |                                                                                                          |  |  |
|--------------------------------------------------|-----------------------------------------------------------------------------------------------------|-------------------------------------------------|----------------------------------------------------------------------------------------------------------|--|--|
| Ambient temperat                                 | ure [°C]                                                                                            | -2560                                           |                                                                                                          |  |  |
| Protection                                       |                                                                                                     | IP 40                                           |                                                                                                          |  |  |
| Protection rating t                              | erminals                                                                                            | IP 20                                           |                                                                                                          |  |  |
| Mechanical data                                  |                                                                                                     |                                                 |                                                                                                          |  |  |
| Housing                                          |                                                                                                     | housing for DIN rail mounting                   |                                                                                                          |  |  |
| Dimensions                                       | [mm]                                                                                                | 75 x 55 x 110                                   |                                                                                                          |  |  |
| Materials                                        |                                                                                                     | plastics                                        |                                                                                                          |  |  |
| Displays / operat                                | ting elements                                                                                       |                                                 |                                                                                                          |  |  |
| Display                                          |                                                                                                     | function                                        | 11 x LED                                                                                                 |  |  |
|                                                  |                                                                                                     | switching status                                | LED, red                                                                                                 |  |  |
| Remarks                                          |                                                                                                     |                                                 |                                                                                                          |  |  |
| Pack quantity                                    |                                                                                                     | 1 pcs.                                          |                                                                                                          |  |  |
| Electrical conne                                 | ction                                                                                               |                                                 |                                                                                                          |  |  |
| terminals: 16 x2.5 mm <sup>2</sup>               |                                                                                                     |                                                 |                                                                                                          |  |  |
| Connection                                       |                                                                                                     |                                                 |                                                                                                          |  |  |
|                                                  |                                                                                                     | 2 WH<br>3 BU<br>5 1 BN<br>6 4 BK<br>7 5 GY<br>8 | $ \begin{array}{c} 9 \\ 10 \\ 11 \\ 12 \\ 7 \\ 13 \\ 14 \\ 15 \\ -+ \\ 24 V DC \\ 16 \\ \\ \end{array} $ |  |  |
| 1:<br>2:<br>BN =<br>BU =<br>BK =<br>WH =<br>GY = | Relais Wire monit<br>Relais Flow monit<br>Core colours :<br>brown<br>blue<br>black<br>white<br>grey |                                                 |                                                                                                          |  |  |