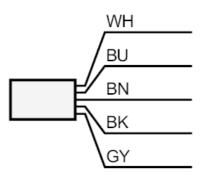

## Flow sensor for connection to an evaluation unit

SFR14ABB

| Gases                                                           |     |                                |  |  |
|-----------------------------------------------------------------|-----|--------------------------------|--|--|
| Response time                                                   | [s] | 110                            |  |  |
| Operating conditions                                            |     |                                |  |  |
| Protection                                                      |     | IP 67                          |  |  |
| Mechanical data                                                 |     |                                |  |  |
| Housing                                                         |     | threaded type                  |  |  |
| Materials                                                       |     | stainless steel (316Ti/1.4571) |  |  |
| Materials (wetted parts)                                        |     | stainless steel (316Ti/1.4571) |  |  |
| Process connection                                              |     | G 1/4 external thread          |  |  |
| Accessories                                                     |     |                                |  |  |
| Items supplied                                                  |     | sealings: 2 x AMF 30           |  |  |
| Remarks                                                         |     |                                |  |  |
| Pack quantity                                                   |     | 1 pcs.                         |  |  |
| Electrical connection                                           |     |                                |  |  |
| Cable: 2 m, PUR; Maximum cable length: 100 m; 5 x 0.34 mm², PVC |     |                                |  |  |
| Connection                                                      |     |                                |  |  |

|      | Core colours : |
|------|----------------|
| BN = | brown          |
| BU = | blue           |
| BK = | black          |
| WH = | white          |
| GY = | grey           |