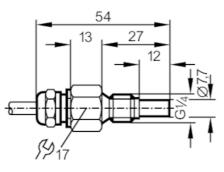

#### Alternative articles: SF5350 + E40099

When selecting an alternative article and accessories please note that technical data may differ!

| Product characteristics       |         |                        |
|-------------------------------|---------|------------------------|
| Process connection            |         | G 1/4 external thread  |
| Application                   |         |                        |
| Application                   |         | high-temperature range |
| Media                         |         | Liquids; Gases         |
| Medium temperature            | [°C]    | -2580                  |
| Pressure rating               | [bar]   | 30                     |
| Liquids                       |         |                        |
| Application                   |         | high-temperature range |
| Medium temperature            | [°C]    | -2580                  |
| Gases                         |         |                        |
| Medium temperature            | [°C]    | -2580                  |
| Electrical data               |         |                        |
| Connection to control monitor |         | VS 0200                |
| Measuring/setting range       | е       |                        |
| Liquids                       |         |                        |
| Setting range                 | [cm/s]  | 3300                   |
| Greatest sensitivity          | [cm/s]  | 360                    |
| Gases                         |         |                        |
| Setting range                 | [cm/s]  | 2002000                |
| Greatest sensitivity          | [cm/s]  | 200800                 |
| Accuracy / deviations         |         |                        |
| Temperature gradient          | [K/min] | 15                     |
| Response times                |         |                        |
| Response time                 | [S]     | 110                    |
| Liquids                       |         |                        |
| Response time                 | [s]     | 110                    |

## Flow sensor for connection to an evaluation unit

SFR14ABB

| Gases                                                           |     |                                |  |  |
|-----------------------------------------------------------------|-----|--------------------------------|--|--|
| Response time                                                   | [s] | 110                            |  |  |
| Operating conditions                                            |     |                                |  |  |
| Protection                                                      |     | IP 67                          |  |  |
| Mechanical data                                                 |     |                                |  |  |
| Housing                                                         |     | threaded type                  |  |  |
| Materials                                                       |     | stainless steel (316Ti/1.4571) |  |  |
| Materials (wetted parts)                                        |     | stainless steel (316Ti/1.4571) |  |  |
| Process connection                                              |     | G 1/4 external thread          |  |  |
| Accessories                                                     |     |                                |  |  |
| Items supplied                                                  |     | sealings: 2 x AMF 30           |  |  |
| Remarks                                                         |     |                                |  |  |
| Pack quantity                                                   |     | 1 pcs.                         |  |  |
| Electrical connection                                           |     |                                |  |  |
| Cable: 2 m, PUR; Maximum cable length: 100 m; 5 x 0.34 mm², PVC |     |                                |  |  |
| Connection                                                      |     |                                |  |  |