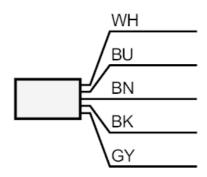

### **Electrical connection**

Cable: 2 m, TPE-S; Maximum cable length: 100 m; 5 x 0.34 mm<sup>2</sup>

#### Connection

Core colours :

BN = brown BU = blue BK = black WH = white GY = grey