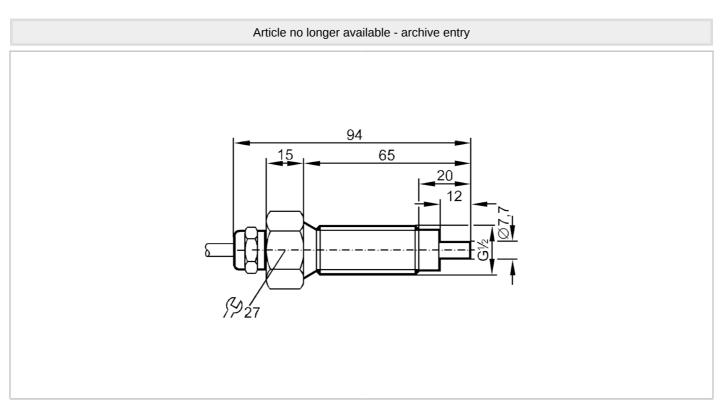

## Flow sensor for connection to an evaluation unit

SFR12ABH

| Product characteristics       |         |                        |
|-------------------------------|---------|------------------------|
| Process connection            |         | G 1/2 external thread  |
| Application                   |         |                        |
| Application                   |         | high-temperature range |
| Media                         |         | Liquids; Gases         |
| Medium temperature            | [°C]    | -2580                  |
| Pressure rating               | [bar]   | 30                     |
| Liquids                       |         |                        |
| Application                   |         | high-temperature range |
| Medium temperature            | [°C]    | -2580                  |
| Gases                         |         |                        |
| Medium temperature            | [°C]    | -2580                  |
| Electrical data               |         |                        |
| Connection to control monitor |         | VS 0200                |
| Measuring/setting range       |         |                        |
| Liquids                       |         |                        |
| Setting range                 | [cm/s]  | 3300                   |
| Greatest sensitivity          | [cm/s]  | 360                    |
| Gases                         |         |                        |
| Setting range                 | [cm/s]  | 1002000                |
| Greatest sensitivity          | [cm/s]  | 100800                 |
| Accuracy / deviations         |         |                        |
| Temperature gradient          | [K/min] | 15                     |

## Flow sensor for connection to an evaluation unit

SFR12ABH

| Response times           |                  |                                 |
|--------------------------|------------------|---------------------------------|
| Response time            | [S]              | 210                             |
| Liquids                  |                  |                                 |
| Response time            | [S]              | 210                             |
| Gases                    |                  |                                 |
| Response time            | [S]              | 210                             |
| Operating conditions     |                  |                                 |
| Protection               |                  | IP 67                           |
| Mechanical data          |                  |                                 |
| Housing                  |                  | threaded type                   |
| Materials                |                  | Hastelloy C-22 (2.4602)         |
| Materials (wetted parts) |                  | Hastelloy C-22 (2.4602)         |
| Process connection       |                  | G 1/2 external thread           |
| Accessories              |                  |                                 |
| Items supplied           |                  | sealings: 2 x AMF 30            |
| Remarks                  |                  |                                 |
| Pack quantity            |                  | 1 pcs.                          |
| Electrical connection    |                  |                                 |
| Cable: 2 m, PUR; Maximu  | im cable length: | 100 m; 5 x 0.34 mm <sup>2</sup> |