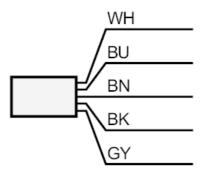

Connection

|              | Core colours : |  |
|--------------|----------------|--|
| BK =         | black          |  |
| BN =         | brown          |  |
| BU =         | blue           |  |
| WH =         | white          |  |
| WH =<br>GY = | grey           |  |