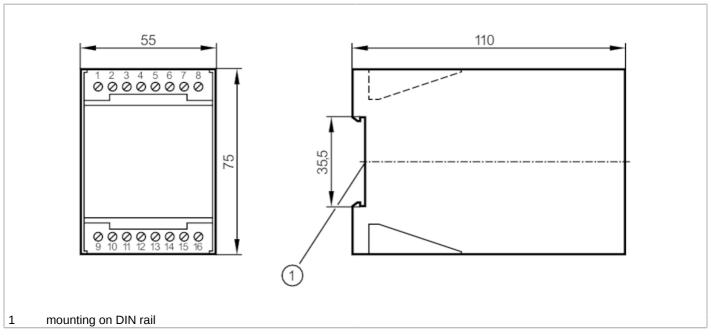

# **Switching amplifiers for Namur sensors**

| [Ex ia] IIC designation       |                           | [EEx ia] IIC                  |            |  |  |  |  |
|-------------------------------|---------------------------|-------------------------------|------------|--|--|--|--|
| [Ex ia] IIB designation       |                           | [EEx ib] IIC                  |            |  |  |  |  |
| [Ex ia] IIC inductance        |                           | 1mH / 3mH                     |            |  |  |  |  |
| [Ex ia] IIB inductance        |                           | 90mH                          |            |  |  |  |  |
| [Ex ia] IIC capacitance       |                           | 390nF / 345nF                 |            |  |  |  |  |
| [Ex ia] IIB capacitance       |                           | 660nF                         |            |  |  |  |  |
| Mechanical data               |                           |                               |            |  |  |  |  |
| Housing                       |                           | housing for DIN rail mounting |            |  |  |  |  |
| Dimensions                    | [mm]                      | 75 x 55 x 110                 |            |  |  |  |  |
| Displays / operating elements |                           |                               |            |  |  |  |  |
| Display                       |                           | switching status              | LED, red   |  |  |  |  |
|                               |                           | operation                     | LED, green |  |  |  |  |
| Remarks                       | Remarks                   |                               |            |  |  |  |  |
| Pack quantity                 |                           | 1 pcs.                        |            |  |  |  |  |
| Electrical connection         |                           |                               |            |  |  |  |  |
| terminals: 16 x2.5 mm²        |                           |                               |            |  |  |  |  |
| Connection                    |                           |                               |            |  |  |  |  |
| 1: Wire monitoring#           |                           |                               |            |  |  |  |  |
| 2:<br>3:                      | Output function<br>Relais |                               |            |  |  |  |  |