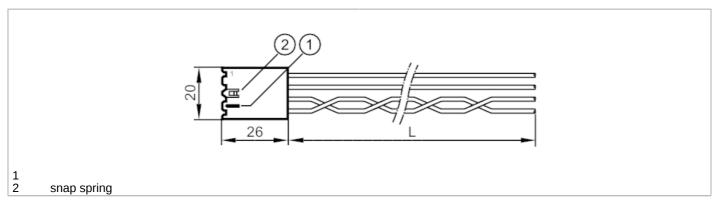

### Electrical connection

Cable: 1.5 m; 2 x 0.50 mm<sup>2</sup> + 2 x 0.75 mm<sup>2</sup>