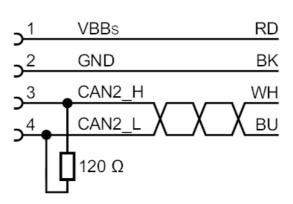

# C€ RK

| Application           |     |                                                                                             |
|-----------------------|-----|---------------------------------------------------------------------------------------------|
| Design                |     | for BasicController, CAN2 N2, CR04xx                                                        |
| Mechanical data       |     |                                                                                             |
| Weight                | [g] | 58.8                                                                                        |
| Remarks               |     |                                                                                             |
| Remarks               |     | CAN bus terminating resistor (120 ohms) is integrated in the standard timer contact housing |
| Pack quantity         |     | 1 pcs.                                                                                      |
| Electrical connection |     |                                                                                             |

### Electrical connection

Cable: 1.5 m; 2 x 0.50 mm<sup>2</sup> + 2 x 0.75 mm<sup>2</sup>

#### Connection

| 3/4: | twisted Core colours: |
|------|-----------------------|
| BK = | black                 |
| BU = | blue                  |
| RD = | red                   |
| WH = | white                 |