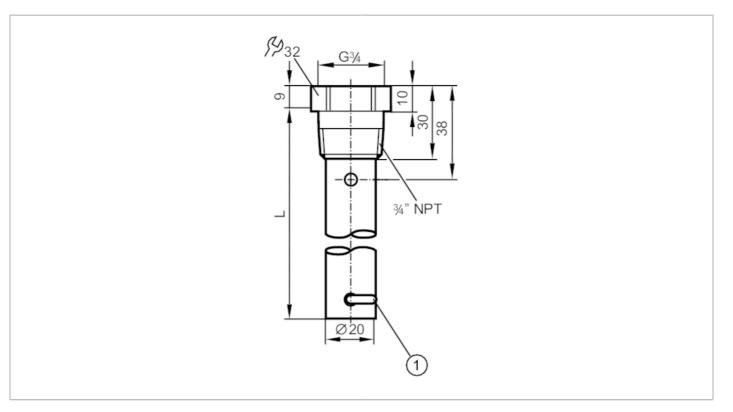

## CRN

| Application                              |        |                                                                                                                                   |
|------------------------------------------|--------|-----------------------------------------------------------------------------------------------------------------------------------|
| Design                                   |        | for level sensors LR                                                                                                              |
| Medium temperature                       | [°C]   | -40200                                                                                                                            |
| Pressure rating                          | [bar]  | 16                                                                                                                                |
| Vacuum resistance                        | [mbar] | -1000                                                                                                                             |
| MAWP (for applications according to CRN) | [bar]  | 16                                                                                                                                |
| Mechanical data                          |        |                                                                                                                                   |
| Weight                                   | [g]    | 1120                                                                                                                              |
| Materials                                |        | Coaxial pipe: stainless steel (304/1.4301); fixing bracket:<br>stainless steel (301/1.4310); Centring piece: PPS reinforced fibre |
| Sensor connection                        |        | threaded connection G 3/4 internal thread                                                                                         |
| Process connection                       |        | threaded connection 3/4" NPT external thread                                                                                      |
| Length L                                 | [mm]   | 2000                                                                                                                              |
| Remarks                                  |        |                                                                                                                                   |
| Pack quantity                            |        | 1 pcs.                                                                                                                            |