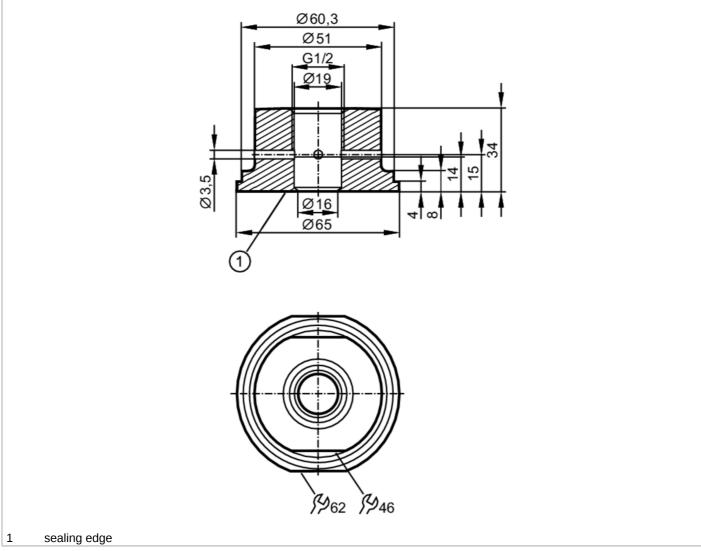

### **Process adapter for SMS pipe fitting**

ADAPT G1/2 - SMS DN50/2"

# EC 1935/2004 FCM FD/A

| Application                                       |       |                                                                                                               |  |
|---------------------------------------------------|-------|---------------------------------------------------------------------------------------------------------------|--|
| Design                                            |       | with leakage port                                                                                             |  |
| Pressure rating                                   | [bar] | 16                                                                                                            |  |
| Tests / approvals                                 |       |                                                                                                               |  |
| Pressure Equipment Directive                      |       | A possible classification to PED depends on the application and has to be carried out by the user / operator. |  |
| Safety instructions                               |       | The compatibility between medium and product material has to be checked in all applications.                  |  |
| Mechanical data                                   |       |                                                                                                               |  |
| Weight                                            | [g]   | 570.5                                                                                                         |  |
| Materials                                         |       | stainless steel (316L/1.4435)                                                                                 |  |
| Sensor connection                                 |       | G 1/2 sealing cone                                                                                            |  |
| Process connection                                |       | SMS pipe fitting DN50 (2")                                                                                    |  |
| Surface characteristics Ra/Rz of the wetted parts |       | < 0.8 / 8                                                                                                     |  |
| Sealing                                           |       | metal to PEEK                                                                                                 |  |

## **Process adapter for SMS pipe fitting**

ADAPT G1/2 - SMS DN50/2"

| Hygienic equipment class to DIN 11866 | Н3     |
|---------------------------------------|--------|
| Remarks                               |        |
| Pack quantity                         | 1 pcs. |