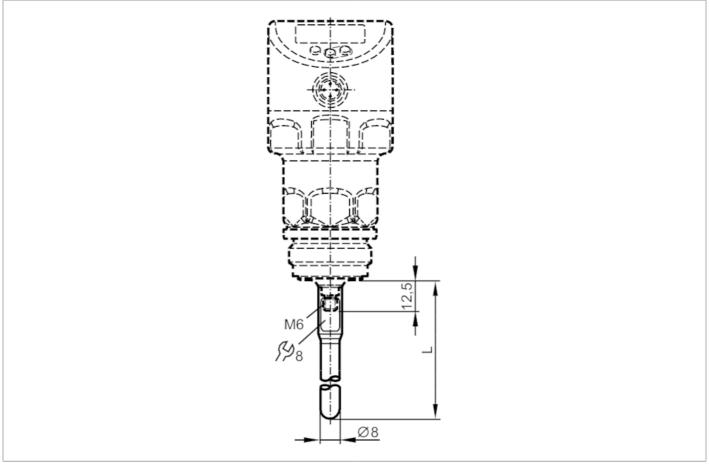

## EC 1935/2004 EHEDG Certified FCM

| Application                                       |      |                                |
|---------------------------------------------------|------|--------------------------------|
| Design                                            |      | hygienic, for level sensors LR |
| Application                                       |      | hygienic systems               |
| Measuring/setting range                           |      |                                |
| Probe length L                                    | [mm] | 2000                           |
| Mechanical data                                   |      |                                |
| Weight                                            | [g]  | 865                            |
| Materials                                         |      | stainless steel (316L/1.4404)  |
| Tightening torque                                 | [Nm] | < 6.5                          |
| Surface characteristics Ra/Rz of the wetted parts |      | < 0.8 / 8                      |
| Hygienic equipment class to DIN 11866             |      | H3                             |
| Remarks                                           |      |                                |
| Pack quantity                                     |      | 1 pcs.                         |