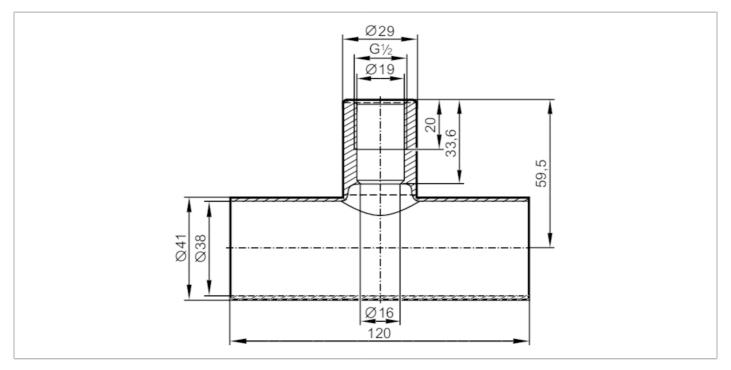

## T-piece

T-PIPE/G1/2/L120/DN40

## EC 1935/2004 EHEDG Tested FCM

| Application                                       |       |                                                                                                               |
|---------------------------------------------------|-------|---------------------------------------------------------------------------------------------------------------|
| Design                                            |       | for sensors and adapters with process connection G ½ A                                                        |
| Pressure rating                                   | [bar] | 25                                                                                                            |
| Tests / approvals                                 |       |                                                                                                               |
| Pressure Equipment Directive                      |       | A possible classification to PED depends on the application and has to be carried out by the user / operator. |
| Safety instructions                               |       | The compatibility between medium and product material has to be checked in all applications.                  |
| Mechanical data                                   |       |                                                                                                               |
| Weight                                            | [g]   | 407.5                                                                                                         |
| Materials                                         |       | stainless steel (1.4404 / 316L)                                                                               |
| Sensor connection                                 |       | G 1/2 sealing cone                                                                                            |
| Process connection                                |       | welding adapter Ø 41 mm                                                                                       |
| Surface characteristics Ra/Rz of the wetted parts |       | 0.8 / 4                                                                                                       |
| Accessories                                       |       |                                                                                                               |
| Items supplied                                    |       | O-ring: 1, FKM                                                                                                |
| Remarks                                           |       |                                                                                                               |
| Pack quantity                                     |       | 1 pcs.                                                                                                        |